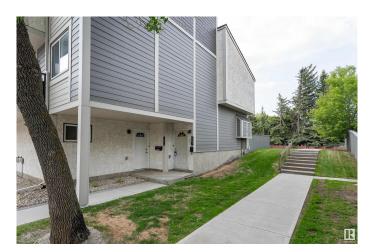

### \$180,000

2 Bedroom, 1.00 Bathroom, 918 sqft Condo / Townhouse on 0.00 Acres

Lymburn, Edmonton, AB

Welcome to this charming two-storey condo featuring a cozy main floor with a carpeted living room, a fireplace, and a lovely view of the deck. The dining area offers direct access to the deck â€" perfect for indoor-outdoor living. The functional kitchen provides ample counter space and plenty of cabinets for storage. Upstairs, you'll find a spacious primary bedroom, an additional bedroom, and a 4-piece bathroom, all with comfortable carpeting throughout. This home offers practical living with great potential!

#### **Exterior**

Exterior Wood, Stucco, Vinyl

Exterior Features Low Maintenance Landscape, Park/Reserve, Playground Nearby, Public

Transportation, Schools, Shopping Nearby

Roof Asphalt Shingles

Construction Wood, Stucco, Vinyl