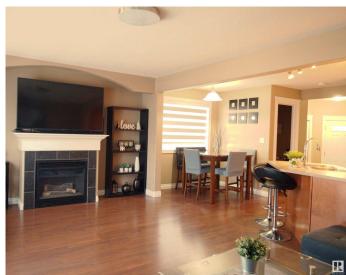

### \$385,000

3 Bedroom, 2.50 Bathroom, 1,407 sqft Single Family on 0.00 Acres

Matt Berry, Edmonton, AB

Welcome home!!! featuring open layout concept with kitchen island, a fireplace, and a bonus room. 3 bedrooms upstairs and a 4-piece bathroom. The master bedroom has a walk-in closet and a private 4-piece bathroom, and the main floor has a powder room for the guests to use. A lot of spaces good for entertaining people such as a large backyard with a deck, a fire pit, and a low maintenance landscape. A bonus room for kids to play. Basement unfinished but converted to a useful space for kids or adult's personal use and for friends to hang out.