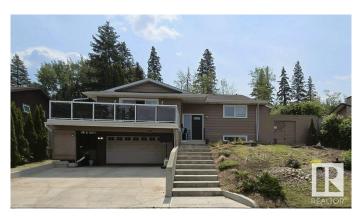

## \$599.900

4 Bedroom, 2.00 Bathroom, 1,693 sqft Single Family on 0.00 Acres

Mills Haven, Sherwood Park, AB

Welcome to this almost 1,700 sq ft hillside bungalow in Mill Havenâ€"where 1970s cool meets modern flair! Backing directly onto Broadmoor Golf Course, this home is built for both relaxing and entertaining. A massive front walkout patio, tiered backyard, and open-concept design offer tons of social space. Inside, over \$40,000 in recent upgrades add major value with fresh flooring, updated lighting, new windows, and crisp paint throughout. You'II love the blend of retro character and sleek finishes! This is more than a homeâ€"it's a vibe.

#### **Essential Information**

MLS® # E4441034 Price \$599,900

Bedrooms 4

Bathrooms 2.00

Full Baths 2

Square Footage 1,693

Acres 0.00 Year Built 1973

Type Single Family

Sub-Type Detached Single Family

Style Hillside Bungalow

Status Active