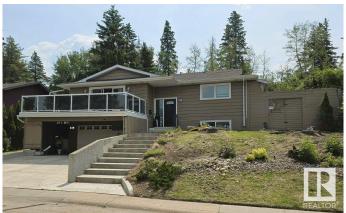

## \$599.900

4 Bedroom, 2.00 Bathroom, 1,693 sqft Single Family on 0.00 Acres

Mills Haven, Sherwood Park, AB

Welcome to this almost 1,700 sq ft hillside bungalow in Mill Havenâ€"where 1970s cool meets modern flair! Backing directly onto Broadmoor Golf Course, this home is built for both relaxing and entertaining. A massive front walkout patio, tiered backyard, and open-concept design offer tons of social space. Inside, over \$40,000 in recent upgrades add major value with fresh flooring, updated lighting, new windows, and crisp paint throughout. You'II love the blend of retro character and sleek finishes! This is more than a homeâ€"it's a vibe.

#### **Essential Information**

MLS® # E4441034 Price \$599,900

Bedrooms 4

Bathrooms 2.00

Full Baths 2

Square Footage 1,693

Acres 0.00 Year Built 1973

Type Single Family

Sub-Type Detached Single Family

Style Hillside Bungalow

Status Active