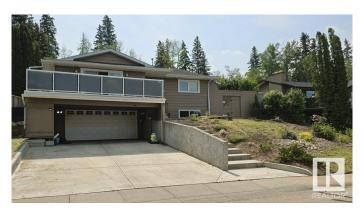

## \$599.900

4 Bedroom, 2.00 Bathroom, 1,693 sqft Single Family on 0.00 Acres

Mills Haven, Sherwood Park, AB

Welcome to this almost 1,700 sq ft hillside bungalow in Mill Havenâ€"where 1970s cool meets modern flair! Backing directly onto Broadmoor Golf Course, this home is built for both relaxing and entertaining. A massive front walkout patio, tiered backyard, and open-concept design offer tons of social space. Inside, over \$40,000 in recent upgrades add major value with fresh flooring, updated lighting, new windows, and crisp paint throughout. You'II love the blend of retro character and sleek finishes! This is more than a homeâ€"it's a vibe.

#### **Essential Information**

MLS® # E4441034 Price \$599,900

Bedrooms 4

Bathrooms 2.00

Full Baths 2

Square Footage 1,693

Acres 0.00 Year Built 1973

Type Single Family

Sub-Type Detached Single Family

Style Hillside Bungalow

Status Active