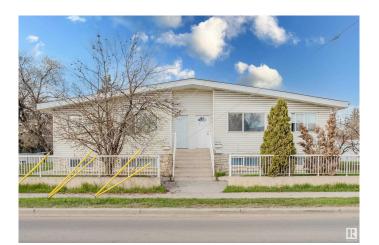

## \$699,900

10 Bedroom, 4.00 Bathroom, 2,436 sqft Single Family on 0.00 Acres

Killarney, Edmonton, AB

Investor Alert! Opportunity knocks with this spacious side-by-side duplex in Killarney, offering two large upper units with their own private entrances and generous layouts. Each basement features an additional 3 bedrooms, kitchen, 4-piece bath, and laundry. High ceilings and plenty of storage enhance the livability across all spaces. Perfectly positioned near 97 Street amenities, a local strip mall, and key commuter routes like Downtown, Yellowhead Trail, Anthony Henday, and 127 Ave. A solid buy in a central, high-demand neighborhood!

## **Community Information**

Address 9516 - 9518 127 Avenue

Area Edmonton
Subdivision Killarney
City Edmonton
County ALBERTA

Province AB

Postal Code T5E 0B6

Stories 2
Has Basement Yes

Basement Full, Finished

**Exterior** 

Exterior Wood, Vinyl

Exterior Features Corner Lot, Fenced, Shopping Nearby, See Remarks

Roof Asphalt Shingles

Construction Wood, Vinyl

Foundation Concrete Perimeter