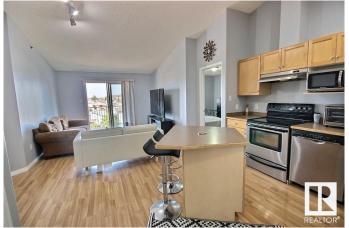

### \$189,900

2 Bedroom, 2.00 Bathroom, 828 sqft Condo / Townhouse on 0.00 Acres

Wild Rose, Edmonton, AB

Top floor condo with vaulted ceiling in convenient Wild Rose. This 2 bed/2 bath oasis has laminate wood flooring throughout the kitchen and main living area, stainless steel appliances, island and a storage room inside the unit. Other features include an extra separate storage locker down the hall, East facing windows for lots of Morning sunshine, in-suite laundry, and 2 powered parking stalls (1 covered, 1 uncovered). Within walking distance to schools, shopping, public transportation, The Meadows Recreation Center and just minutes away from Anthony Henday and Whitemud Freeway. This beautiful home in a fantastic location is ready for you to move in!