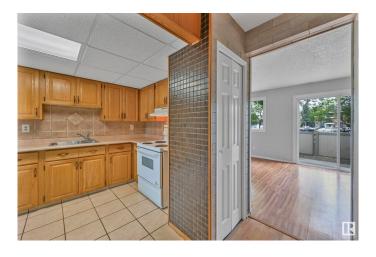

## \$199,000

3 Bedroom, 1.50 Bathroom, 1,078 sqft Condo / Townhouse on 0.00 Acres

Overlanders, Edmonton, AB

Welcome to Pioneer Estates! This well-managed 3 bedroom townhome offers a great opportunity in a fantastic location near schools, bus stops, walking trails, shopping, the River Valley, and Hermitage Park. The main floor features a functional kitchen with dining area, a comfortable living room, and an updated 2 piece bathroom. Upstairs, you'll find three spacious bedrooms and a full 4 piece bathroom. The fully finished basement includes a versatile family room, laundry area, and plenty of storage. 1 assigned parking stall is included, with the option to rent a second. Pet-friendly with approval. Move in ready and affordable! Located in a well-managed complex, this is a great value in a prime area.