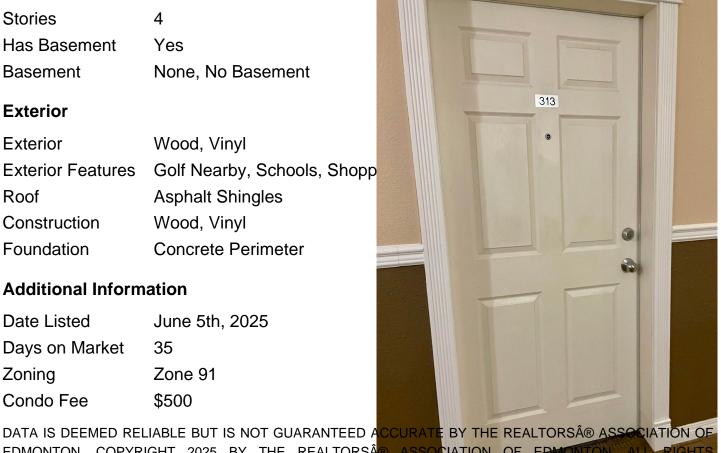

# of Stories 4 Stories 4

Yes Has Basement

Basement None, No Basement

#### **Exterior**

Wood, Vinyl Exterior

**Exterior Features** Golf Nearby, Schools, Shopp

Roof **Asphalt Shingles** 

Construction Wood, Vinyl

Foundation Concrete Perimeter