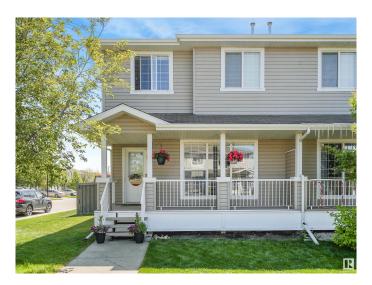

#### \$399,900

2 Bedroom, 3.50 Bathroom, 1,232 sqft Single Family on 0.00 Acres

Silver Berry, Edmonton, AB

Excellent opportunity to own this unique well kept 2 storey duplex in Wildrose. This large corner lot is well located close to schools, shopping and just steps from an exceptional community center. A charming porch leads you to the front main floor entrance and a spacious living room with a gas fireplace. There is plenty of cupboard and counter space in this large functional kitchen that leads to the back deck and and south facing back yard. The upper floor has two good sized primary bedrooms both complete with en-suite bathrooms. Back alley access leads to a double detached garage with room for additional parking and loads of guest parking on the road.

#### **Essential Information**

MLS® # E4440497 Price \$399,900

Bedrooms 2

Bathrooms 3.50

Full Baths 3

Half Baths 1

Square Footage 1,232 Acres 0.00 Year Built 2006

Type Single Family
Sub-Type Half Duplex
Style 2 Storey
Status Active