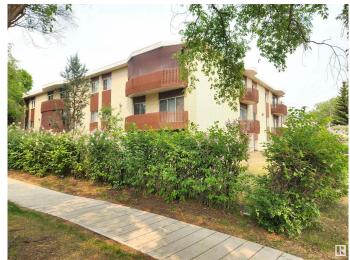

#### \$89,900

2 Bedroom, 1.00 Bathroom, 970 sqft Condo / Townhouse on 0.00 Acres

Eastwood, Edmonton, AB

Located on a quiet, tree-lined street away from main roads, this spacious top-floor corner unit offers comfort and convenience. Featuring a west-facing balcony, the unit is filled with natural light. The layout includes a generous living room with fireplace, dining area, and kitchen on one side, while the two large bedrooms, full bathroom, and in-suite laundry are situated on the other. Ample storage is available within the unit, along with an additional private storage space just across the hall. Enjoy easy access to groceries, restaurants, public transit, and all other essential amenities.

#### **Exterior**

Exterior Wood, Brick, Stucco

Exterior Features Back Lane, Playground Nearby, Public Transportation, Schools,

**Shopping Nearby** 

Roof Asphalt Shingles

Construction Wood, Brick, Stucco

Foundation Concrete Perimeter