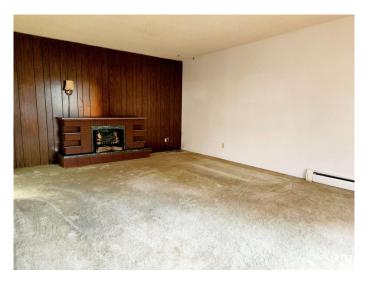

#### \$89,900

2 Bedroom, 1.00 Bathroom, 970 sqft Condo / Townhouse on 0.00 Acres

Eastwood, Edmonton, AB

Located on a quiet, tree-lined street away from main roads, this spacious top-floor corner unit offers comfort and convenience. Featuring a west-facing balcony, the unit is filled with natural light. The layout includes a generous living room with fireplace, dining area, and kitchen on one side, while the two large bedrooms, full bathroom, and in-suite laundry are situated on the other. Ample storage is available within the unit, along with an additional private storage space just across the hall. Enjoy easy access to groceries, restaurants, public transit, and all other essential amenities.

#### Interior

Appliances Dryer, Oven-Microwave, Refrigerator, Stove-Electric, Washer, Window

Coverings

Heating Baseboard, Hot Water, Natural Gas

Fireplace Yes

Fireplaces Brick Facing