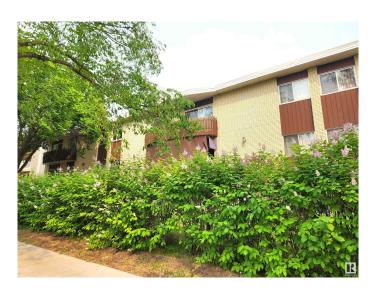

#### \$89,900

2 Bedroom, 1.00 Bathroom, 970 sqft Condo / Townhouse on 0.00 Acres

Eastwood, Edmonton, AB

Located on a quiet, tree-lined street away from main roads, this spacious top-floor corner unit offers comfort and convenience. Featuring a west-facing balcony, the unit is filled with natural light. The layout includes a generous living room with fireplace, dining area, and kitchen on one side, while the two large bedrooms, full bathroom, and in-suite laundry are situated on the other. Ample storage is available within the unit, along with an additional private storage space just across the hall. Enjoy easy access to groceries, restaurants, public transit, and all other essential amenities.

#### **Exterior**

Exterior Wood, Brick, Stucco

Exterior Features Back Lane, Playground Nearby, Public Transportation, Schools,

**Shopping Nearby** 

Roof Asphalt Shingles

Construction Wood, Brick, Stucco

Foundation Concrete Perimeter