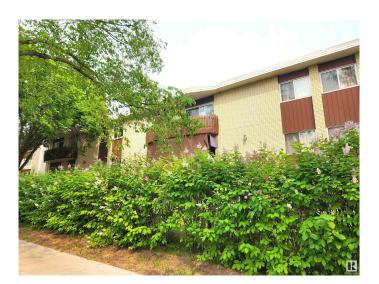

#### \$99,900

2 Bedroom, 1.00 Bathroom, 970 sqft Condo / Townhouse on 0.00 Acres

Eastwood, Edmonton, AB

Located on a quiet, tree-lined street away from main roads, this spacious top-floor corner unit offers comfort and convenience. Featuring a west-facing balcony, the unit is filled with natural light. The layout includes a generous living room with fireplace, dining area, and kitchen on one side, while the two large bedrooms, full bathroom, and in-suite laundry are situated on the other. Ample storage is available within the unit, along with an additional private storage space just across the hall. Enjoy easy access to groceries, restaurants, public transit, and all other essential amenities.

#### **Exterior**

Exterior Wood, Brick, Stucco

Exterior Features Back Lane, Playground Nearby, Public Transportation, Schools,

**Shopping Nearby** 

Roof Asphalt Shingles

Construction Wood, Brick, Stucco

Foundation Concrete Perimeter