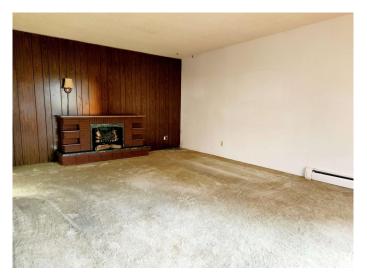

#### \$99,900

2 Bedroom, 1.00 Bathroom, 970 sqft Condo / Townhouse on 0.00 Acres

Eastwood, Edmonton, AB

Located on a quiet, tree-lined street away from main roads, this spacious top-floor corner unit offers comfort and convenience. Featuring a west-facing balcony, the unit is filled with natural light. The layout includes a generous living room with fireplace, dining area, and kitchen on one side, while the two large bedrooms, full bathroom, and in-suite laundry are situated on the other. Ample storage is available within the unit, along with an additional private storage space just across the hall. Enjoy easy access to groceries, restaurants, public transit, and all other essential amenities.

#### Interior

Appliances Dryer, Oven-Microwave, Refrigerator, Stove-Electric, Washer, Window

Coverings

Heating Baseboard, Hot Water, Natural Gas

Fireplace Yes

Fireplaces Brick Facing