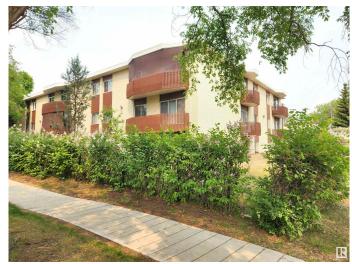

#### \$99,900

2 Bedroom, 1.00 Bathroom, 970 sqft Condo / Townhouse on 0.00 Acres

Eastwood, Edmonton, AB

Located on a quiet, tree-lined street away from main roads, this spacious top-floor corner unit offers comfort and convenience. Featuring a west-facing balcony, the unit is filled with natural light. The layout includes a generous living room with fireplace, dining area, and kitchen on one side, while the two large bedrooms, full bathroom, and in-suite laundry are situated on the other. Ample storage is available within the unit, along with an additional private storage space just across the hall. Enjoy easy access to groceries, restaurants, public transit, and all other essential amenities.

#### **Exterior**

Exterior Wood, Brick, Stucco

Exterior Features Back Lane, Playground Nearby, Public Transportation, Schools,

**Shopping Nearby** 

Roof Asphalt Shingles

Construction Wood, Brick, Stucco

Foundation Concrete Perimeter