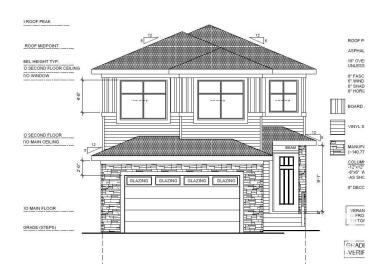

## \$719,000

5 Bedroom, 4.00 Bathroom, 2,402 sqft Single Family on 0.00 Acres

Woodbend, Leduc, AB

5 Br 4 bath || Stunning Double car Garage ||
The main floor welcomes you with an open
layout that flows effortlessly .Open to above
Living area with feature wall & electric fireplace
. Main floor bedroom and full bathroom.
BEAUTIFUL Built In Kitchen truly a
masterpiece with Centre island. Spice Kitchen.
Dining nook with access to backyard . Mud
room with MDF Shelves. Oak staircase leads
to bonus room. 4 bedrooms on upper level
with 3 bathrooms. Huge Primary br with 5pc
fully custom ensuite & W/I closet. Two more
br's with jack & jill bathroom. Another bedroom
with common bathroom. Laundry on 2nd floor.
Side entrance for basement.