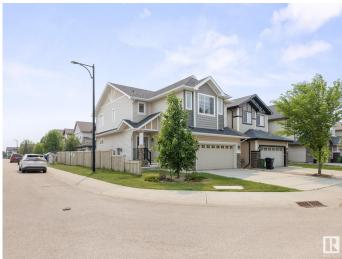

#### \$620,000

4 Bedroom, 3.50 Bathroom, 1,991 sqft Single Family on 0.00 Acres

Allard, Edmonton, AB

SPACIOUS ALLARD HOME w. BASEMENT w. OWN KITCHEN AND ENTRANCE! This nearly 2000 sq. ft., 3 + 1 bedroom home, 3.5 bathrooms is perfect for extended family. The main floor has beautiful maple hardwood, a stone facing gas fireplace, half-bath and mudroom. Kitchen continues with maple cupboard, island, stainless steel appliances, walk-in pantry AND QUARTZ COUNTERTOPS. Second level offers large primary suite w. walk-in closet and five pc ensuite. 2 more bedrooms and another family room perfect for media, play room, or office. BASEMENT HAS ITS OWN ENTRANCE, KITCHEN, LAUNDRY, BATHROOM and heat source. Yard is fenced with nice deck and landscaped. Double attached garage. Situated in family neighborhood, this home is close to schools, amenities, Henday and airport.