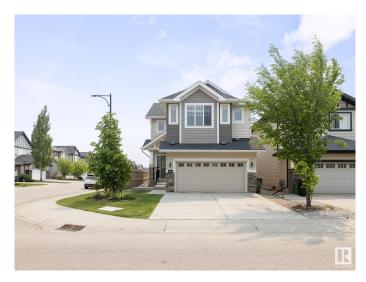

#### \$620,000

4 Bedroom, 3.50 Bathroom, 1,991 sqft Single Family on 0.00 Acres

Allard, Edmonton, AB

SPACIOUS ALLARD HOME w. BASEMENT w. OWN KITCHEN AND ENTRANCE! This nearly 2000 sq. ft., 3 + 1 bedroom home, 3.5 bathrooms is perfect for extended family. The main floor has beautiful maple hardwood, a stone facing gas fireplace, half-bath and mudroom. Kitchen continues with maple cupboard, island, stainless steel appliances, walk-in pantry AND QUARTZ COUNTERTOPS. Second level offers large primary suite w. walk-in closet and five pc ensuite. 2 more bedrooms and another family room perfect for media, play room, or office. BASEMENT HAS ITS OWN ENTRANCE, KITCHEN, LAUNDRY, BATHROOM and heat source. Yard is fenced with nice deck and landscaped. Double attached garage. Situated in family neighborhood, this home is close to schools, amenities, Henday and airport.