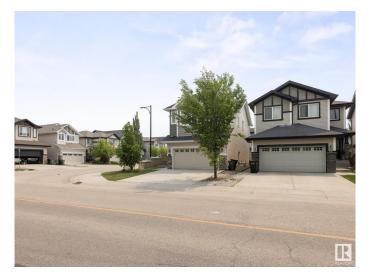

#### \$620,000

4 Bedroom, 3.50 Bathroom, 1,991 sqft Single Family on 0.00 Acres

Allard, Edmonton, AB

SPACIOUS ALLARD HOME w. BASEMENT w. OWN KITCHEN AND ENTRANCE! This nearly 2000 sq. ft., 3 + 1 bedroom home, 3.5 bathrooms is perfect for extended family. The main floor has beautiful maple hardwood, a stone facing gas fireplace, half-bath and mudroom. Kitchen continues with maple cupboard, island, stainless steel appliances, walk-in pantry AND QUARTZ COUNTERTOPS. Second level offers large primary suite w. walk-in closet and five pc ensuite. 2 more bedrooms and another family room perfect for media, play room, or office. BASEMENT HAS ITS OWN ENTRANCE, KITCHEN, LAUNDRY, BATHROOM and heat source. Yard is fenced with nice deck and landscaped. Double attached garage. Situated in family neighborhood, this home is close to schools, amenities, Henday and airport.