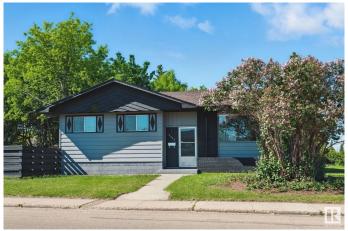

# \$475,000 - 7204 130 Avenue, Edmonton

MLS® #E4440199

#### \$475,000

5 Bedroom, 2.50 Bathroom, 1,184 sqft Single Family on 0.00 Acres

Balwin, Edmonton, AB

Come check out this beautifully renovated bungalow with a fully finished basement that has a separate entrance. As you walk in there is a huge living room featuring vinyl plank, an open concept kitchen with a lot of cupboard space. Home features 3 large bedrooms, 2 piece ensuite in the master and a 4-piece bath complete the main floor. In the basement you will find a large family room, 2 large bedrooms, a full 4 piece bathroom and laundry room. The basement can be easily converted to a mother in law suite. Home located in a great neighbourhood, close to school, amenities and transportation. Don't miss this amazing opportunity!