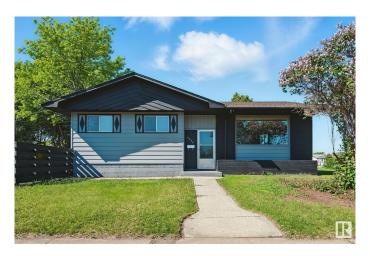

# \$475,000 - 7204 130 Avenue, Edmonton

MLS® #E4440199

#### \$475,000

5 Bedroom, 2.50 Bathroom, 1,184 sqft Single Family on 0.00 Acres

Balwin, Edmonton, AB

Come check out this beautifully renovated bungalow with a fully finished basement that has a separate entrance. As you walk in there is a huge living room featuring vinyl plank, an open concept kitchen with a lot of cupboard space. Home features 3 large bedrooms, 2 piece ensuite in the master and a 4-piece bath complete the main floor. In the basement you will find a large family room, 2 large bedrooms, a full 4 piece bathroom and laundry room. The basement can be easily converted to a mother in law suite. Home located in a great neighbourhood, close to school, amenities and transportation. Don't miss this amazing opportunity!