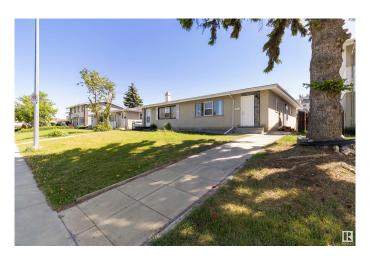

### \$425.000

5 Bedroom, 2.00 Bathroom, 1,005 sqft Single Family on 0.00 Acres

Rosslyn, Edmonton, AB

Beautifully renovated top to bottom bungalow with a fully permitted legal suite and separate side entrance. This move-in-ready home in the sought after area of ROSSLYN features brand-new appliances, modern flooring, fresh paint, and a stylish kitchen with granite countertops. The main level offers a kichen with nook, living room, dining room, 3 bedrooms and 1 full bathroom, flooded with natural light and updated with a contemporary touch. The bright basement suite includes 2 bedrooms, a full kitchen, and a spacious rec areaâ€"ideal for rental income or extended family. 2 new furnaces and new hot water tanks make it fully self contained. Located close to schools, parks, shopping, and transit, this home is perfect for families or investors looking for value and flexibility. Don't miss outâ€"this one won't last l

## **Exterior**

Exterior Wood, Stucco

Exterior Features Public Transportation, Schools, See Remarks

Roof Asphalt Shingles

Construction Wood, Stucco

Foundation Concrete Perimeter