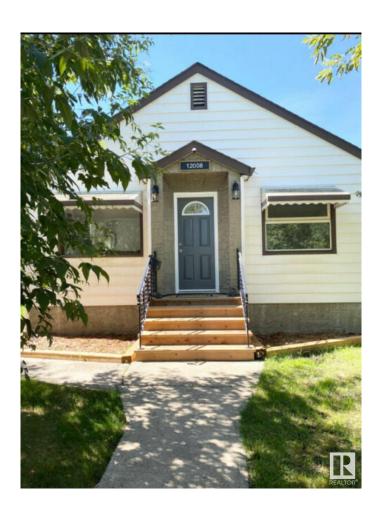

# \$349,900 - 12008 64 Street, Edmonton

MLS® #E4440041

### \$349,900

3 Bedroom, 2.00 Bathroom, 768 sqft Single Family on 0.00 Acres

Montrose (Edmonton), Edmonton, AB

INVESTOR ALERT! This bungalow with basement suite sits on a OVERSIZED LOT - providing ample options for re-development OR great starter home with in-law suite. Huge detached double garage with additional RV parking inside the fenced back yard as well as FOUR ADDITIONAL PARKING SPACES outside the fenced lot. Home has been nicely updated and will not disappoint!