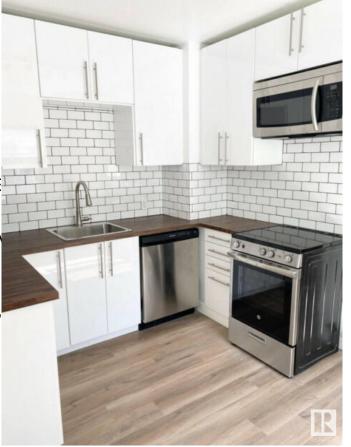

### \$349,900

3 Bedroom, 2.00 Bathroom, 768 sqft Single Family on 0.00 Acres

Montrose (Edmonton), Edmonton, AB

INVESTOR ALERT! This bungalow with basement suite sits on a OVERSIZED LOT - providing ample options for re-development OR great starter home with in-law suite. Huge detached double garage with additional RV parking inside the fenced back yard as well as FOUR ADDITIONAL PARKING SPACES outside the fenced lot. Home has been nicely updated and will not disappoint!