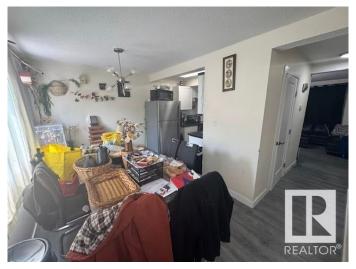

### \$179,900

3 Bedroom, 1.50 Bathroom, 963 sqft Condo / Townhouse on 0.00 Acres

Abbottsfield, Edmonton, AB

This 3 Bedroom Townhouse was renovated in 2021,Upgrades and features include: 2 new bathrooms, new kitchen, vinyl plank floors, 5 new appliances, newer hot water tank and furnace. All doors, baseboards, trim, locks, and handles replaced. LED lighting. Fresh paint inside and outside. New carbon monoxide / smoke detectors,Single Covered carport and More! Good Size west facing yard with a large deck! Great location close to Schools, Shopping, Transit, Yellowhead Trail, Anthony Henday Drive, Rundle Park and 10 mins to Downtown!

## Interior

Appliances Dishwasher-Built-In, Dryer, Refrigerator, Stove-Electric, Washer

Heating Forced Air-1, Natural Gas

Stories 3

Has Basement Yes

Basement Full, Finished