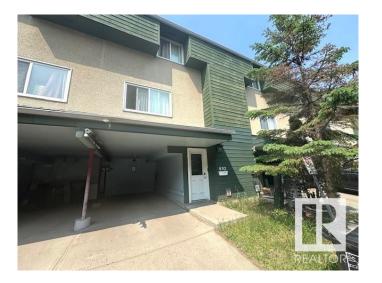

### \$179,900

3 Bedroom, 1.50 Bathroom, 963 sqft Condo / Townhouse on 0.00 Acres

Abbottsfield, Edmonton, AB

This 3 Bedroom Townhouse was renovated in 2021,Upgrades and features include: 2 new bathrooms, new kitchen, vinyl plank floors, 5 new appliances, newer hot water tank and furnace. All doors, baseboards, trim, locks, and handles replaced. LED lighting. Fresh paint inside and outside. New carbon monoxide / smoke detectors,Single Covered carport and More! Good Size west facing yard with a large deck! Great location close to Schools, Shopping, Transit, Yellowhead Trail, Anthony Henday Drive, Rundle Park and 10 mins to Downtown!

#### **Amenities**

Amenities Deck, Parking-Visitor

Parking Single Carport