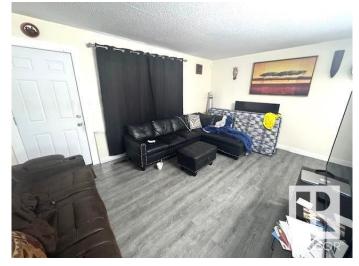

### \$179,900

3 Bedroom, 1.50 Bathroom, 963 sqft Condo / Townhouse on 0.00 Acres

Abbottsfield, Edmonton, AB

This 3 Bedroom Townhouse was renovated in 2021,Upgrades and features include: 2 new bathrooms, new kitchen, vinyl plank floors, 5 new appliances, newer hot water tank and furnace. All doors, baseboards, trim, locks, and handles replaced. LED lighting. Fresh paint inside and outside. New carbon monoxide / smoke detectors,Single Covered carport and More! Good Size west facing yard with a large deck! Great location close to Schools, Shopping, Transit, Yellowhead Trail, Anthony Henday Drive, Rundle Park and 10 mins to Downtown!

## Interior

Appliances Dishwasher-Built-In, Dryer, Refrigerator, Stove-Electric, Washer

Heating Forced Air-1, Natural Gas

Stories 3

Has Basement Yes

Basement Full, Finished