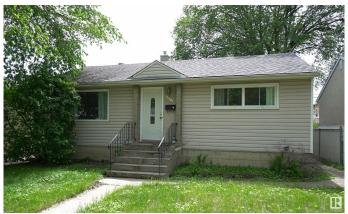

## \$429,000

3 Bedroom, 2.00 Bathroom, 945 sqft Single Family on 0.00 Acres

Hazeldean, Edmonton, AB

INVESTOR!! FIRST TIME HOME BUYER!! Don't miss out on this fantastic opportunity. Location, Location, Location!!! Nestled in the desirable neighborhood of Hazeldean you can't go wrong. With two bedrooms above grade, full bath, large eat in kitchen and living room there is plenty of room for everyone. Basement is fully finished and set up as an in-law suite. Located on a beautiful tree lined street with Ideal transportation routes and close to just about everything! Large South facing backyard with oversized single garage. Welcome Home.

#### **Amenities**

Amenities Off Street Parking, Detectors Smoke

Parking Spaces 6

Parking Over Sized, Single Garage Detached

Interior

Appliances Dishwasher-Built-In, Dryer, Washer, Window Coverings,

Refrigerators-Two, Stoves-Two