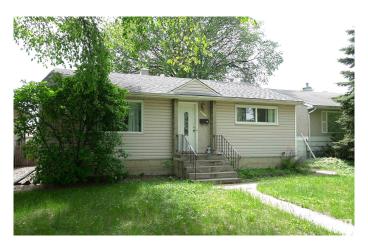

## \$429,000

3 Bedroom, 2.00 Bathroom, 945 sqft Single Family on 0.00 Acres

Hazeldean, Edmonton, AB

INVESTOR!! FIRST TIME HOME BUYER!! Don't miss out on this fantastic opportunity. Location, Location, Location!!! Nestled in the desirable neighborhood of Hazeldean you can't go wrong. With two bedrooms above grade, full bath, large eat in kitchen and living room there is plenty of room for everyone. Basement is fully finished and set up as an in-law suite. Located on a beautiful tree lined street with Ideal transportation routes and close to just about everything! Large South facing backyard with oversized single garage. Welcome Home.

## **Essential Information**

MLS® # E4439907 Price \$429,000

Bedrooms 3

Bathrooms 2.00

Full Baths 2

Square Footage 945

Acres 0.00

Year Built 1955

Type Single Family

Sub-Type Detached Single Family

Style Bungalow

Status Active

## **Exterior**

Exterior Wood, Stucco, Vinyl

Exterior Features Back Lane, Fenced, Flat Site, Landscaped, Low Maintenance

Landscape, Playground Nearby, Public Transportation, Schools,

**Shopping Nearby** 

Roof Asphalt Shingles