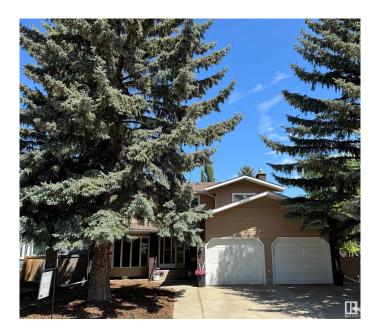

# \$795,000 - 15108 Ramsay Crescent, Edmonton

MLS® #E4439840

#### \$795,000

5 Bedroom, 3.50 Bathroom, 2,159 sqft Single Family on 0.00 Acres

Ramsay Heights, Edmonton, AB

Ramsay Heights - beautifully renovated with 5-bdrms, 3.5-bath absolutely ideal family home. This perfect home features a bright entryway leading to formal living and dining area complete with a bay window. The updated kitchen includes s.s appliances, plenty of cabinetry, granite counters/island with a clear view of the landscaped yard. Step down to the cozy family room with fireplace and custom built-ins. The main floor also includes a den/office, 2-pc bath and storage and hooks of the garage. Upstairs there are 4 spacious bedrooms, including a large primary with walk-in closet and ensuite, plus a large main bath. The fully finished basement offers a 5th bedroom, 4-pc bath, laundry, and grand rec room. Upgrades: windows, 2 furnaces, HWT, deck, landscaping, hand-scraped hardwood, granite counters, appliances, baseboards, fixtures, and paint. Close to top-rated schools, shopping, parks, the River Valley, and minutes to downtown and the U of A. A rare opportunity in a mature, sought-after community!