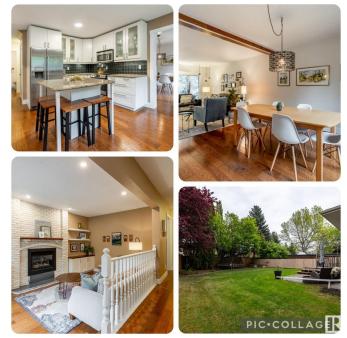

#### \$795,000

5 Bedroom, 3.50 Bathroom, 2,159 sqft Single Family on 0.00 Acres

Ramsay Heights, Edmonton, AB

Ramsay Heights - beautifully renovated with 5-bdrms, 3.5-bath absolutely ideal family home. This perfect home features a bright entryway leading to formal living and dining area complete with a bay window. The updated kitchen includes s.s appliances, plenty of cabinetry, granite counters/island with a clear view of the landscaped yard. Step down to the cozy family room with fireplace and custom built-ins. The main floor also includes a den/office, 2-pc bath and storage and hooks of the garage. Upstairs there are 4 spacious bedrooms, including a large primary with walk-in closet and ensuite, plus a large main bath. The fully finished basement offers a 5th bedroom, 4-pc bath, laundry, and grand rec room. Upgrades: windows, 2 furnaces, HWT, deck, landscaping, hand-scraped hardwood, granite counters, appliances, baseboards, fixtures, and paint. Close to top-rated schools, shopping, parks, the River Valley, and minutes to downtown and the U of A. A rare opportunity in a mature, sought-after community!