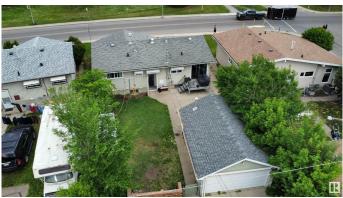

### \$474,900

5 Bedroom, 2.00 Bathroom, 1,042 sqft Single Family on 0.00 Acres

Glengarry, Edmonton, AB

Welcome to this beautifully updated 6-bedroom, 2-bathroom legally suited home with an oversized single garage in Glengarry! This property boasts brand-new interior finishes, including modern flooring, new light fixtures, central air conditioning and a fully renovated kitchen with stainless steel appliances, quartz countertops, and subway tile backsplash. The home features a separate entrance to the basement suite, making it an excellent opportunity for rental income or multi-generational living. The spacious backyard is fully fenced and includes an oversized single garage with additional parking for an RV or trailer. Located directly across from Glengarry Park, this home offers easy access to walking trails, schools, public transit, and Northgate Mall. The rental incomes are \$1700 per month for the upper floor and \$1750 per month for the lower floor. Tenants pay electricity. Garage currently makes \$150 per month. Gas/Water are included in rents.

## **Community Information**

| Address<br>Area<br>Subdivision<br>City<br>County | 13408 90 Street<br>Edmonton<br>Glengarry<br>Edmonton<br>ALBERTA                                                             |
|--------------------------------------------------|-----------------------------------------------------------------------------------------------------------------------------|
| Province                                         | AB                                                                                                                          |
| Postal Code                                      | T5E 3M8                                                                                                                     |
| Amenities                                        |                                                                                                                             |
| Amenities                                        | Off Street Parking, Air Conditioner, Hot Water Instant, Hot Water Tankless, Vinyl Windows, HRV System                       |
| Parking Spaces                                   | 4                                                                                                                           |
| Parking                                          | 2 Outdoor Stalls, Double Garage Detached, RV Parking                                                                        |
| Interior                                         |                                                                                                                             |
| Appliances                                       | Hood Fan, Refrigerators-Two, Stoves-Two, Dishwasher-Two                                                                     |
| Heating                                          | Forced Air-2, Natural Gas                                                                                                   |
| Stories                                          | 2                                                                                                                           |
| Has Suite                                        | Yes                                                                                                                         |
| Has Basement                                     | Yes                                                                                                                         |
| Basement                                         | Full, Finished                                                                                                              |
| Exterior                                         |                                                                                                                             |
| Exterior                                         | Wood, Vinyl                                                                                                                 |
| Exterior Features                                | Back Lane, Fenced, Landscaped, Park/Reserve, Paved Lane, Playground Nearby, Public Transportation, Schools, Shopping Nearby |
| Lot Description                                  | 55' x 116' Lot                                                                                                              |
| Roof                                             | Asphalt Shingles                                                                                                            |