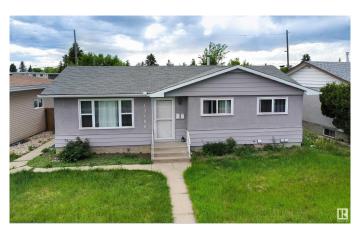

### \$474,900

5 Bedroom, 2.00 Bathroom, 1,042 sqft Single Family on 0.00 Acres

Glengarry, Edmonton, AB

Welcome to this beautifully updated 6-bedroom, 2-bathroom legally suited home with an oversized single garage in Glengarry! This property boasts brand-new interior finishes, including modern flooring, new light fixtures, central air conditioning and a fully renovated kitchen with stainless steel appliances, quartz countertops, and subway tile backsplash. The home features a separate entrance to the basement suite, making it an excellent opportunity for rental income or multi-generational living. The spacious backyard is fully fenced and includes an oversized single garage with additional parking for an RV or trailer. Located directly across from Glengarry Park, this home offers easy access to walking trails, schools, public transit, and Northgate Mall. The rental incomes are \$1700 per month for the upper floor and \$1750 per month for the lower floor. Tenants pay electricity. Garage currently makes \$150 per month. Gas/Water are included in rents.