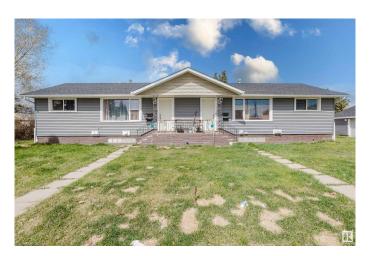

# \$699,900 - 8808/10 128 Avenue, Edmonton

MLS® #E4439757

## \$699,900

8 Bedroom, 4.00 Bathroom, 1,465 sqft Single Family on 0.00 Acres

Killarney, Edmonton, AB

Sitting on a 50x150 corner lot, this fully tenanted legal 4-plex in Killarney is a prime investment opportunity with turn-key income and long-term equity growth. With over 2700 sq ft of livable space, recent updates, stable rental demand, and a split double garage, it offers strong cash flow and future potential. The utility rooms are separate from the basement units, greatly simplifying property management. Positioned near 82 St, 97 St, Yellowhead Trail, and 128 Ave, tenants enjoy easy access to major routes, schools, and transit. Each unit is leased with consistent rental income, and investors can optimize expenses and increase rents over time. Future development potential for a 10-unit build adds even more value to this centrally located property. Whether you're building your portfolio or planning for redevelopment, this one stands out.