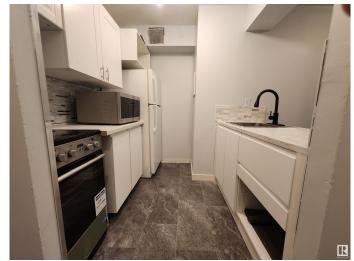

### \$99,888

1 Bedroom, 1.00 Bathroom, 546 sqft Condo / Townhouse on 0.00 Acres

WîhkwÃantôwin, Edmonton, AB

Turnkey Downtown Investment – Ideal for Investors or First-Time Buyers Bright and freshly renovated 1-bedroom unit in a prime central location, just minutes from Grant MacEwan University. Features include an open kitchen with new countertops, fresh paint, a spacious living/dining area, large primary bedroom, 4-piece bath, and in-suite storage. The well-maintained building boasts a striking brick exterior, laundry facilities on every floor, and underground heated parking available for rent. Walk to transit, shopping, top restaurants, and nightlife. Strong rental potential and low-maintenance living make this a smart, cash-flow positive investment.

## Interior

Appliances Oven-Microwave, Refrigerator, Stove-Electric, Window Coverings

Heating Baseboard, Natural Gas