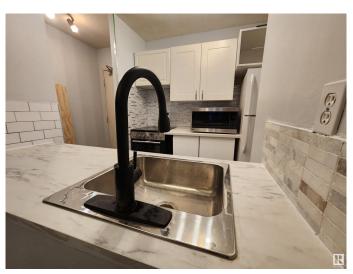

### \$99,888

1 Bedroom, 1.00 Bathroom, 546 sqft Condo / Townhouse on 0.00 Acres

WîhkwÃantôwin, Edmonton, AB

Turnkey Downtown Investment – Ideal for Investors or First-Time Buyers Bright and freshly renovated 1-bedroom unit in a prime central location, just minutes from Grant MacEwan University. Features include an open kitchen with new countertops, fresh paint, a spacious living/dining area, large primary bedroom, 4-piece bath, and in-suite storage. The well-maintained building boasts a striking brick exterior, laundry facilities on every floor, and underground heated parking available for rent. Walk to transit, shopping, top restaurants, and nightlife. Strong rental potential and low-maintenance living make this a smart, cash-flow positive investment.

## Interior

Appliances Oven-Microwave, Refrigerator, Stove-Electric, Window Coverings

Heating Baseboard, Natural Gas