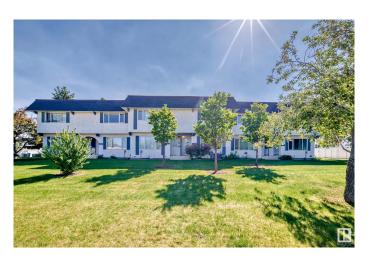

### \$255,000

3 Bedroom, 1.50 Bathroom, 1,251 sqft Condo / Townhouse on 0.00 Acres

Skyrattler, Edmonton, AB

Very well maintained by original owner evident pride of ownership! Spacious 2 story townhouse with 3 bedrooms up. Bathroom on main & upper (walk-in shower). Upgrades/improvements include windows/doors; solid maple kitchen cabinets with Granite countertop; and central A/C. Main floor has a large "flex" area at back entrance, large living room, Kitchen/dining area, and 2 piece bathroom. Upper features a very large Primary bedroom, 3 piece bath, and 3 good sized bedrooms. Basement is undeveloped. Central vac system, water softener, and High efficiency furnace. Well managed complex with very reasonable condo fees. Close to schools, shopping, restaurants, Blackmud Creek Ravine walking trails, YMCA, & LRT. Great access to Anthony Henday & Whitemud Drive. Development is adjacent to playground for families with children.

Built in 1979