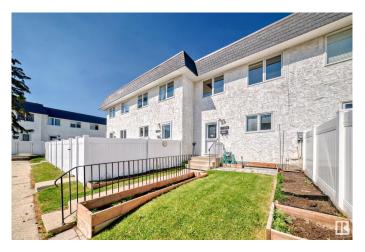

### \$255,000

3 Bedroom, 1.50 Bathroom, 1,251 sqft Condo / Townhouse on 0.00 Acres

Skyrattler, Edmonton, AB

Very well maintained by original owner evident pride of ownership! Spacious 2 story townhouse with 3 bedrooms up. Bathroom on main & upper (walk-in shower). Upgrades/improvements include windows/doors; solid maple kitchen cabinets with Granite countertop; and central A/C. Main floor has a large "flex" area at back entrance, large living room, Kitchen/dining area, and 2 piece bathroom. Upper features a very large Primary bedroom, 3 piece bath, and 3 good sized bedrooms. Basement is undeveloped. Central vac system, water softener, and High efficiency furnace. Well managed complex with very reasonable condo fees. Close to schools, shopping, restaurants, Blackmud Creek Ravine walking trails, YMCA, & LRT. Great access to Anthony Henday & Whitemud Drive. Development is adjacent to playground for families with children.

#### **Exterior**

Exterior Wood, Stucco

Exterior Features Landscaped, Playground Nearby, Schools, Shopping Nearby

Roof Flat, Cedar Shakes, Unknown

Construction Wood, Stucco

Foundation Concrete Perimeter