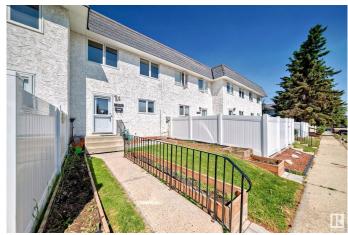

### \$255,000

3 Bedroom, 1.50 Bathroom, 1,251 sqft Condo / Townhouse on 0.00 Acres

Skyrattler, Edmonton, AB

Very well maintained by original owner evident pride of ownership! Spacious 2 story townhouse with 3 bedrooms up. Bathroom on main & upper (walk-in shower). Upgrades/improvements include windows/doors; solid maple kitchen cabinets with Granite countertop; and central A/C. Main floor has a large "flex" area at back entrance, large living room, Kitchen/dining area, and 2 piece bathroom. Upper features a very large Primary bedroom, 3 piece bath, and 3 good sized bedrooms. Basement is undeveloped. Central vac system, water softener, and High efficiency furnace. Well managed complex with very reasonable condo fees. Close to schools, shopping, restaurants, Blackmud Creek Ravine walking trails, YMCA, & LRT. Great access to Anthony Henday & Whitemud Drive. Development is adjacent to playground for families with children.

#### **Exterior**

Exterior Wood, Stucco

Exterior Features Landscaped, Playground Nearby, Schools, Shopping Nearby

Roof Flat, Cedar Shakes, Unknown

Construction Wood, Stucco

Foundation Concrete Perimeter