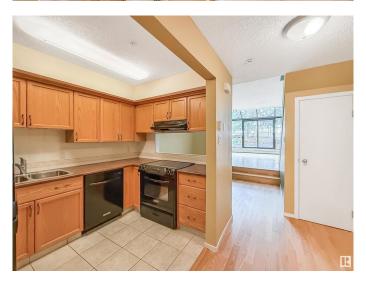

#### \$334,000

2 Bedroom, 1.50 Bathroom, 1,192 sqft Condo / Townhouse on 0.00 Acres

Garneau, Edmonton, AB

Charming 2-storey townhome in Garneau, just steps from the U of A, Stollery Hospital, LRT, shopping, restaurants, and vibrant Whyte Ave! This 2-bed + den home features hardwood floors, vaulted ceilings, and large windows that flood the space with natural lightâ€"perfect for plant lovers. Enjoy a cozy wood-burning fireplace in the living room and the comfort of in-floor heating in the kitchen and bathroom. Ideal for students, professionals, or anyone seeking a walkable lifestyle in one of Edmonton's most sought-after neighborhoods. Plus, your vehicle stays protected year-round with secure parking. heated underground parkade. When spring returns, unwind and dine on the quaint patio at the back. This is a wonderful opportunity in a prime location!

#### Interior

Appliances Dishwasher-Built-In, Dryer, Hood Fan, Refrigerator, Stove-Electric,

Washer

Heating Hot Water, See Remarks

Stories 2

Has Basement Yes

Basement None, No Basement