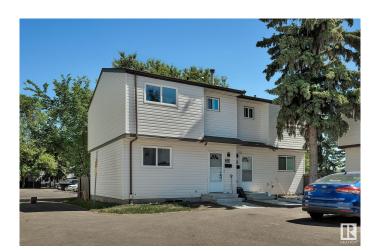

# \$189,900 - 723 Clareview Rd, Edmonton

MLS® #E4439421

### \$189,900

3 Bedroom, 1.00 Bathroom, 969 sqft Condo / Townhouse on 0.00 Acres

Kernohan, Edmonton, AB

Welcome to Clareview Lane – a well-managed townhouse complex perfect for first-time buyers, downsizers, or investors. This bright end unit features 3 bedrooms and a freshly renovated 4-piece bath. Enjoy hardwood flooring throughout the main and upper levels, a functional open layout, and plenty of natural light. The private, fenced backyard offers outdoor space for relaxing or entertaining. Ideally located in the heart of the community, close to schools, shopping, and public transportation. A move-in ready opportunity in a prime, convenient location.