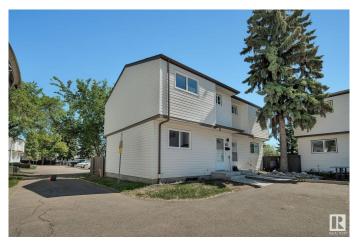

# \$189,900 - 723 Clareview Rd, Edmonton

MLS® #E4439421

### \$189,900

3 Bedroom, 1.00 Bathroom, 969 sqft Condo / Townhouse on 0.00 Acres

Kernohan, Edmonton, AB

Welcome to Clareview Lane – a well-managed townhouse complex perfect for first-time buyers, downsizers, or investors. This bright end unit features 3 bedrooms and a freshly renovated 4-piece bath. Enjoy hardwood flooring throughout the main and upper levels, a functional open layout, and plenty of natural light. The private, fenced backyard offers outdoor space for relaxing or entertaining. Ideally located in the heart of the community, close to schools, shopping, and public transportation. A move-in ready opportunity in a prime, convenient location.