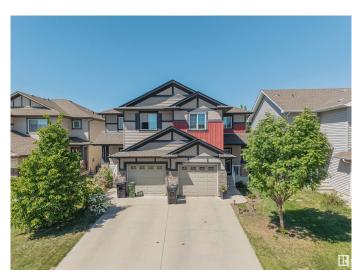

#### \$399,888

3 Bedroom, 2.50 Bathroom, 1,353 sqft Single Family on 0.00 Acres

Carlton, Edmonton, AB

Welcome to this beautifully maintained half duplex in the family-friendly neighborhood of Carlton! This 3-bedroom, 2.5-bath home offers the perfect blend of comfort and style, featuring a modern kitchen with granite countertops, stainless steel appliances, and a pantry for extra storage. The open-concept main floor is ideal for entertaining, while upstairs you'll find the convenience of second-floor laundry and a spacious primary suite complete with a great walk-in closet and ensuite bath. Step outside to your private backyard oasisâ€"fully landscaped and complete with a charming gazebo, perfect for summer BBQs, morning coffee, or relaxing evenings. Enjoy year-round comfort with a Hi-Velocity heating system, tankless hot water heater, and brand new central air conditioning installed last year. A fantastic opportunity for first-time buyers, growing families, or investors!

#### **Essential Information**

| MLS® #     | E4439415  |
|------------|-----------|
| Price      | \$399,888 |
| Bedrooms   | 3         |
| Bathrooms  | 2.50      |
| Full Baths | 2         |

| Half Baths     | 1             |
|----------------|---------------|
| Square Footage | 1,353         |
| Acres          | 0.00          |
| Year Built     | 2012          |
| Туре           | Single Family |
| Sub-Type       | Half Duplex   |
| Style          | 2 Storey      |
| Status         | Active        |