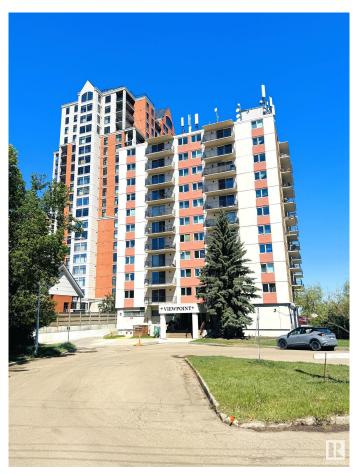

# \$92,000 - 9028 Jasper Avenue, Edmonton

MLS® #E4439222

## \$92,000

1 Bedroom, 1.00 Bathroom, 669 sqft Condo / Townhouse on 0.00 Acres

Boyle Street, Edmonton, AB

Prime Downtown Location! This bright and spacious 1-bedroom, 1-bath condo offers incredible value with recently updated flooring and sweeping River Valley views. Perfect for first-time buyers, students, professionals, or investors. Enjoy peace of mind with all utilities included – heat, water, and electricity – plus the bonus of underground parking and a secure storage space. Steps from the Ice District, LRT, shopping, dining, nightlife, and River Valley trails. A fantastic opportunity in one of Edmonton's most desirable central communities.

# **Community Information**

Address 9028 Jasper Avenue

Area Edmonton
Subdivision Boyle Street
City Edmonton
County ALBERTA

Province AB

Postal Code T5H 3Y6