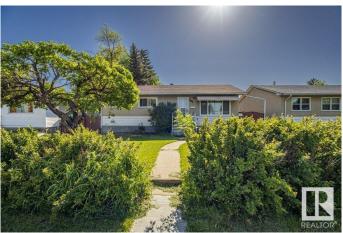

# \$419,900 - 9115 156 Street, Edmonton

MLS® #E4439219

# \$419,900

5 Bedroom, 2.00 Bathroom, 1,045 sqft Single Family on 0.00 Acres

Jasper Park, Edmonton, AB

Situated on a 15.2 x 41.4 meter infill lot in the beautiful community of West Jasper, this well-kept bungalow with an oversized garage is currently rented to a lovely family. It's a great opportunity to generate solid cash flow while planning future redevelopment. The home features 5 good-sized bedrooms (3 on the main floor, 2 in the basement), 2 full baths (one on each level), a living room, dining area, kitchen, and a large basement rec room. Recent updates include a new hot water tank, dryer, portable dishwasher, garage roof shingles, new sewer line to the city connection, closet doors, and refreshed flooring and baseboards on the main level.

# **Exterior**

Exterior Wood, Stucco

Exterior Features Back Lane, Cross Fenced, Fenced, Flat Site, Landscaped, Level Land,

Public Transportation, Schools, Shopping Nearby, Vegetable Garden

Roof Asphalt Shingles