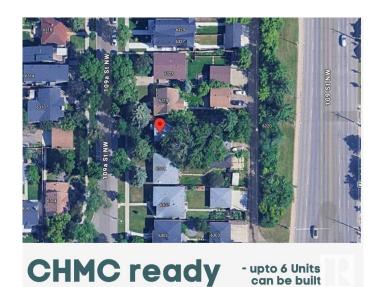

#### \$459,000

0 Bedroom, 0.00 Bathroom, Single Family on 0.00 Acres

Parkallen (Edmonton), Edmonton, AB

Parkallen Beauty with UOA! Ready to Build for CMHC Side-by-Side Duplex and Two double Garages and Garden Suites on Top Development Permit approved near University Of Alberta. 43x144 feet Lot with Hard work of Demolition completed, Back lane access to 109 Street, Treed Alley at back. Ready to Build.