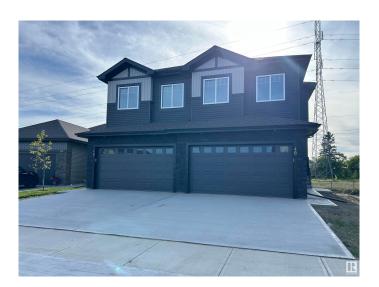

# \$475,000 - 48 Waverly Way, Fort Saskatchewan

MLS® #E4438802

### \$475.000

3 Bedroom, 2.50 Bathroom, 1,550 sqft Single Family on 0.00 Acres

Westpark\_FSAS, Fort Saskatchewan, AB

Available immediately! This stunning brand new half duplex offers an unparalleled living experience with its thoughtful design and luxurious features. Prepare to be wowed by the 22 foot ceilings in the living room creating an expansive and airy atmosphere. The open to below upper level open living room adds another versatile space for relaxation or entertaining. office area provides A dedicated and inspiring workplace. This home boast an open concept main floor, perfect for modern living. your bedroom is a true retreat featuring a huge walk in closet and spa like master bathroom. The tranquility of backing on to green space, offering beautiful views in a private outdoor oasis every detail has been carefully considered creating a home that is both beautiful and functional. Don't miss the opportunity to make this exquisite property yours.

Built in 2024

#### **Essential Information**

MLS® # E4438802 Price \$475,000

Bedrooms 3

Bathrooms 2.50

Full Baths 2
Half Baths 1

Square Footage 1,550 Acres 0.00 Year Built 2024

Type Single Family
Sub-Type Half Duplex
Style 2 Storey
Status Active