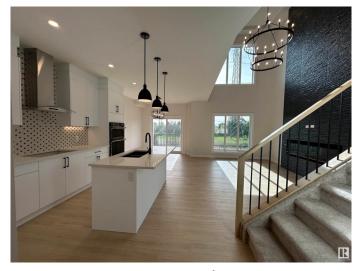

### \$475.000

3 Bedroom, 2.50 Bathroom, 1,550 sqft Single Family on 0.00 Acres

Westpark\_FSAS, Fort Saskatchewan, AB

Available immediately! This stunning brand new half duplex offers an unparalleled living experience with its thoughtful design and luxurious features. Prepare to be wowed by the 22 foot ceilings in the living room creating an expansive and airy atmosphere. The open to below upper level open living room adds another versatile space for relaxation or entertaining. office area provides A dedicated and inspiring workplace. This home boast an open concept main floor, perfect for modern living. your bedroom is a true retreat featuring a huge walk in closet and spa like master bathroom. The tranquility of backing on to green space, offering beautiful views in a private outdoor oasis every detail has been carefully considered creating a home that is both beautiful and functional. Don't miss the opportunity to make this exquisite property yours.