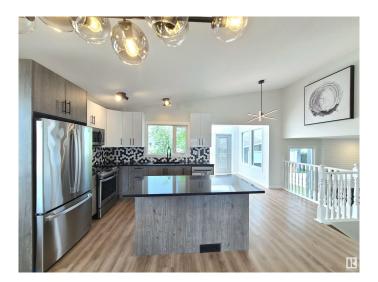

## \$489.900

4 Bedroom, 2.50 Bathroom, 1,755 sqft Single Family on 0.00 Acres

Lorelei, Edmonton, AB

FULLY RENOVATED 1700 sqft home in a family-friendly community of Lorelei. 4 bedrooms above grade! Bright and specious open concept with vaulted ceiling main floor features NEW kitchen with quartz counter top & NEW stainless steel appliances. Good sized living room & dining area. Upper level offers large 3 bedrooms, 4pc bath & 3pc en-suite. Fully finished basement with large windows above grade. NEW bathrooms, NEW vinyl plank flooring, Newer triple pane windows. 22x24 double garage. Quick possession