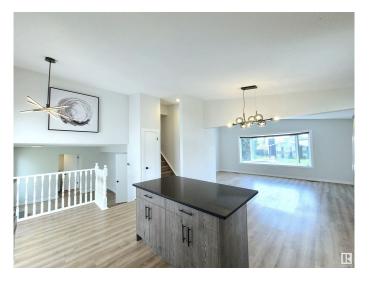

## \$489.900

4 Bedroom, 2.50 Bathroom, 1,755 sqft Single Family on 0.00 Acres

Lorelei, Edmonton, AB

FULLY RENOVATED 1700 sqft home in a family-friendly community of Lorelei. 4 bedrooms above grade! Bright and specious open concept with vaulted ceiling main floor features NEW kitchen with quartz counter top & NEW stainless steel appliances. Good sized living room & dining area. Upper level offers large 3 bedrooms, 4pc bath & 3pc en-suite. Fully finished basement with large windows above grade. NEW bathrooms, NEW vinyl plank flooring, Newer triple pane windows. 22x24 double garage. Quick possession