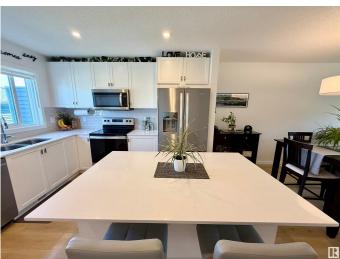

## \$410,000

3 Bedroom, 2.50 Bathroom, 1,266 sqft Single Family on 0.00 Acres

Trumpeter Area, Edmonton, AB

NO CONDO FEES! Welcome to this stunning home by Jayman BUILTâ€"designed with energy efficiency and modern living in mind. Enjoy built-in solar panels, triple-pane windows, a tankless hot water system, HRV, high-efficiency furnace, and SMART home features that make life easier and more eco-friendly. The open-concept main floor features a spacious living room that flows seamlessly into the dining area and kitchen, which is finished with sleek quartz countertops and stainless steel appliances. A conveniently located half-bath sits near the rear entry for easy access. Upstairs, you'II find a generous primary suite complete with a walk-in closet and full ensuite bath. Two more well-sized bedrooms, a second full bathroom, and a laundry closet complete the upper level. The full basement is undeveloped and ready for your personal touch. This home also includes a double detached garage and completed landscapingâ€"everything you need to move in and start enjoying!