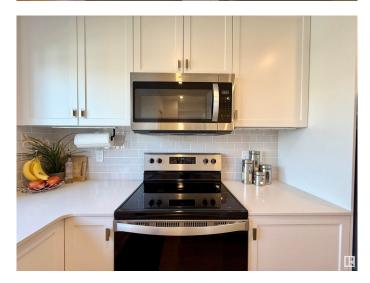

## \$410,000

3 Bedroom, 2.50 Bathroom, 1,266 sqft Single Family on 0.00 Acres

Trumpeter Area, Edmonton, AB

NO CONDO FEES! Welcome to this stunning home by Jayman BUILTâ€"designed with energy efficiency and modern living in mind. Enjoy built-in solar panels, triple-pane windows, a tankless hot water system, HRV, high-efficiency furnace, and SMART home features that make life easier and more eco-friendly. The open-concept main floor features a spacious living room that flows seamlessly into the dining area and kitchen, which is finished with sleek quartz countertops and stainless steel appliances. A conveniently located half-bath sits near the rear entry for easy access. Upstairs, you'II find a generous primary suite complete with a walk-in closet and full ensuite bath. Two more well-sized bedrooms, a second full bathroom, and a laundry closet complete the upper level. The full basement is undeveloped and ready for your personal touch. This home also includes a double detached garage and completed landscapingâ€"everything you need to move in and start enjoying!