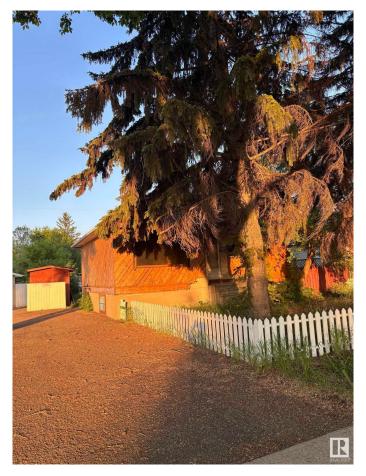

#### \$255,000

2 Bedroom, 1.00 Bathroom, 721 sqft Single Family on 0.00 Acres

Beacon Heights, Edmonton, AB

HANDYMAN SPECIAL !! Lot Size - 608SqM (52' x 124') with RS Zoning. Environmental report Done and ready to be demolished if someone is looking to build Big single unit or two Duplex or Laned homes. Discover a remarkable opportunity presented by this bungalow/lot, conveniently located in Beacon Heights. Whether you're eager to undertake a renovation project or seeking an investment opportunity, this bungalow offers the potential to realize your vision.

**Exterior** 

Exterior Wood, Stucco

Exterior Features Fenced, Landscaped

Roof Asphalt Shingles

Construction Wood, Stucco

Foundation Block