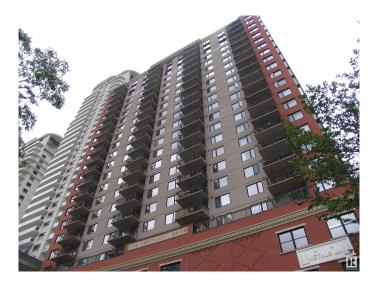

# \$244,000 - 1502 10180 104 Street, Edmonton

MLS® #E4438657

#### \$244,000

1 Bedroom, 1.00 Bathroom, 840 sqft Condo / Townhouse on 0.00 Acres

Downtown (Edmonton), Edmonton, AB

COMES WITH 2 PARKING STALLS. LOCATION, LOCATION, LOCATION. WALK TO WORK OR ENJOY THE FARMERS' MARKET ON SATURDAYS IN THE SUMMER, THIS CORNER UNIT OPEN CONCEPT, FULLY AIR CONDITIONED 2 **BEDROOMS. 2 TITLED PARKING STALLS** (#310 AND #342) LOCATED ON 4TH STREET IN THE HEART OF DOWNTOWN EDMONTON AND MAJOR REVITALIZATION THAT OFFERS AMAZING PEDESTRIAN WALKS AND SHOPS. LOCATED CLOSE TO MACEWAN UNIVERSITY WITH EASY ACCESS TO THE UNIVERSITY OF ALBERTA VIA THE LRT. VERY BRIGHT AND SPACIOUS LIVING ROOM WITH LARGE BALCONY, OPEN KITCHEN WITH STAINLESS STEEL APPLIANCES. **GORGEOUS WOOD FLOORING** THROUGHOUT LIVING AND DINING ROOM. CERAMIC FLOORING IN KITCHEN AND CARPET IN THE BEDROOMS. PERFECT PROPERTY WITH CENTRAL LOCATION, FUNCTIONAL FLOOR PLAN AND UNHINDERED VIEWS MAKES THIS EXECUTIVE CONDO THE PERFECT PROPERTY FOR THE YOUNG URBAN PROFESSIONALS, STUDENTS, INVESTORS OR EMPTY NESTERS. COMES WITH TWO (2) PARKING STALLS.

## Exterior

Concrete, Brick Exterior

| Exterior Features | Flat Site, Paved Lane, Public Transportation, Shopping Nearby, View City, View Downtown |
|-------------------|-----------------------------------------------------------------------------------------|
| Roof              | Tar & Gravel                                                                            |
| Construction      | Concrete, Brick                                                                         |
| Foundation        | Concrete Perimeter                                                                      |