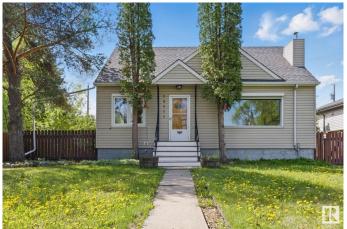

# \$499,900 - 13511 110a Avenue, Edmonton

MLS® #E4438579

## \$499,900

3 Bedroom, 2.00 Bathroom, 1,245 sqft Single Family on 0.00 Acres

North Glenora, Edmonton, AB

NORTH GLENORA HIDDEN GEM, large pie lot (62 ft by 136 ft), FANTASTIC LOCATION, walking distance to amenities. EXTRA INCOME POTENTIAL with an in-law suite in the bsmt, NEW SHINGLES AND FRESHLY PAINTED THROUGHOUT, NEWER FURNACE The south-facing backyard has a double heated and insulated garage with shelving. There is also a large shed for extra storage with built-in shelving and RV parking. The living room and dining room feature original, refurbished hardwood flooring. This home can make a great income property or tear it down and build your DREAM HOME.