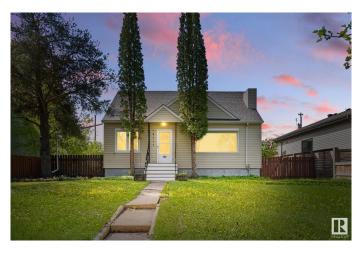

# \$499,900 - 13511 110a Avenue, Edmonton

MLS® #E4438579

## \$499,900

3 Bedroom, 2.00 Bathroom, 1,245 sqft Single Family on 0.00 Acres

North Glenora, Edmonton, AB

NORTH GLENORA HIDDEN GEM, large pie lot (62 ft by 136 ft), FANTASTIC LOCATION, walking distance to amenities. EXTRA INCOME POTENTIAL with an in-law suite in the bsmt, NEW SHINGLES AND FRESHLY PAINTED THROUGHOUT, NEWER FURNACE The south-facing backyard has a double heated and insulated garage with shelving. There is also a large shed for extra storage with built-in shelving and RV parking. The living room and dining room feature original, refurbished hardwood flooring. This home can make a great income property or tear it down and build your DREAM HOME.