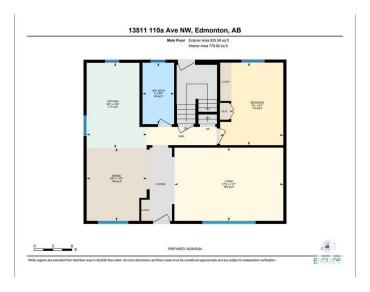

## **Essential Information**

MLS® # E4438579

Bedrooms 3

Bathrooms 2.00

Full Baths 2

Square Footage 1,245

Acres 0.00 Year Built 1952

Type Single Family

# Interior

Appliances Dishwasher-Built-In, Dryer, Hood Fan, Oven-Microwave, Refrigerator,

Storage Shed, Washer, Window Coverings, Refrigerators-Two,

Stoves-Two

Heating Forced Air-1, Natural Gas

Stories 3

Has Suite Yes
Has Basement Yes

Basement Full, See Remarks