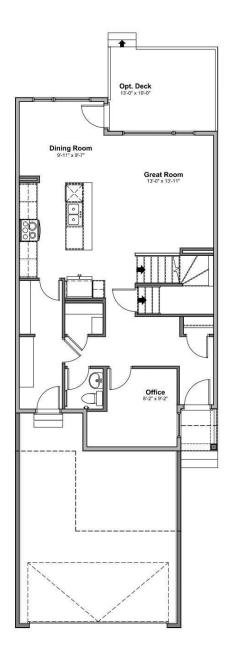

# \$614,900

4 Bedroom, 2.50 Bathroom, 1,961 sqft Single Family on 0.00 Acres

Edgemont (Edmonton), Edmonton, AB

Introducing a Brand New 2-Storey Home built by Anthem, in the Highly Desirable Community of Weston at Edgemont, Located in the Heart of WEST Edmonton! This stunning home features a thoughtfully designed layout with a main floor DEN, SIDE Entry, Upstairs, you'll find three additional spacious bedrooms, a bonus room, and a convenient upper-floor laundry room. Enjoy high-end finishes throughout, including: Quartz countertops, Stylish kitchen appliances, Walk-through pantry, Modern lighting fixtures, His & Hers sinks in the ensuite, Vinyl flooring on the main level, bathrooms, and laundry room, carpet on the upper floor, Large dining area and a bright, open-concept living room, Double attached front garage. \*This home is currently under construction. \*Photos are of a previously built model and used for reference only. \*Actual interior colors and upgrades may vary.