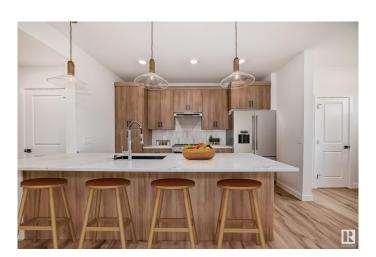

#### \$434,888

3 Bedroom, 2.50 Bathroom, 1,455 sqft Single Family on 0.00 Acres

Keswick Area, Edmonton, AB

Modern middle unit townhome in Keswick with a detached double garageâ€"just steps from parks, trails, and amenities. Enjoy an open-concept main floor with quartz countertops, full-height backsplash, water line to fridge, and 42― chic cabinets. Upstairs offers a flexible bonus space, laundry, two bedrooms, plus a spacious primary suite with walk-in closet and 4-piece ensuite. Front and back landscaping included, plus a \$3,000 appliance allowance. Photos from a previous build & may differ; interior colors are NOT represented, upgrades may vary, no appliances included. Under construction -tentative completion Oct. HOA TBD