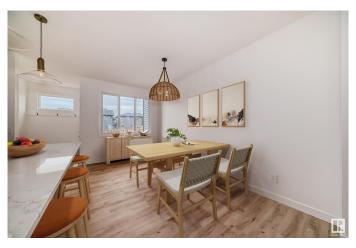

#### \$434,888

3 Bedroom, 2.50 Bathroom, 1,455 sqft Single Family on 0.00 Acres

Keswick Area, Edmonton, AB

Modern middle unit townhome in Keswick with a detached double garageâ€"just steps from parks, trails, and amenities. Enjoy an open-concept main floor with quartz countertops, full-height backsplash, water line to fridge, and 42― chic cabinets. Upstairs offers a flexible bonus space, laundry, two bedrooms, plus a spacious primary suite with walk-in closet and 4-piece ensuite. Front and back landscaping included, plus a \$3,000 appliance allowance. Photos from a previous build & may differ; interior colors are NOT represented, upgrades may vary, no appliances included. Under construction -tentative completion Oct. HOA TBD