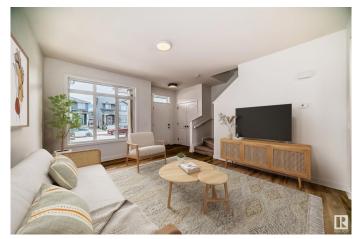

#### \$434,888

3 Bedroom, 2.50 Bathroom, 1,455 sqft Single Family on 0.00 Acres

Keswick Area, Edmonton, AB

Modern middle unit townhome in Keswick with a detached double garageâ€"just steps from parks, trails, and amenities. Enjoy an open-concept main floor with quartz countertops, full-height backsplash, water line to fridge, and 42― chic cabinets. Upstairs offers a flexible bonus space, laundry, two bedrooms, plus a spacious primary suite with walk-in closet and 4-piece ensuite. Front and back landscaping included, plus a \$3,000 appliance allowance. Photos from a previous build & may differ; interior colors are NOT represented, upgrades may vary, no appliances included. Under construction -tentative completion Oct. HOA TBD