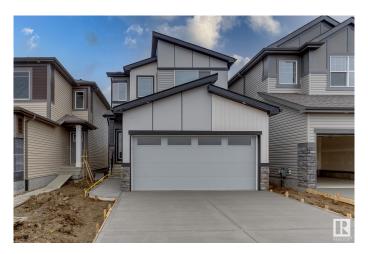

### \$529,900

3 Bedroom, 2.50 Bathroom, 1,811 sqft Single Family on 0.00 Acres

Maple Crest, Edmonton, AB

Welcome to 3 Bed room + BONUS ROOM house in the desirable community of Maple Crest. It consists of a bright & open main floor featuring open concept living room, Kitchen, dinning area & 2 pc bathroom. Kitchen boasts beautiful QUARTZ counters, HUGE ISLAND with under mount sink, STAINLESS STEEL appliances & a huge WALK-IN PANTRY. Upstairs consists of a great size Bonus room, Master Bedroom with 5 pc en-suite & walk in closet. 2 additional bedrooms with 4 pc Bathroom & Laundry. Double Front Garage with Large drive way and lots of street parking. A must see beautiful house, waiting to be yours.

### **Essential Information**

MLS® # E4438441 Price \$529,900

Bedrooms 3 Bathrooms 2.50

Full Baths 2

Half Baths 1

Square Footage 1,811 Acres 0.00

Year Built 2022

Type Single Family

## **Exterior**

Exterior Wood, Stone, Vinyl

Exterior Features Airport Nearby, No Back Lane, Playground Nearby

Roof Asphalt Shingles

Construction Wood, Stone, Vinyl Foundation Concrete Perimeter