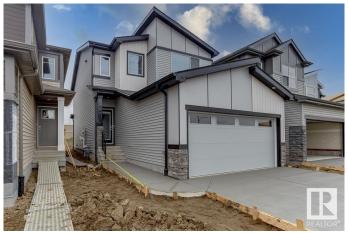

### \$529,900

3 Bedroom, 2.50 Bathroom, 1,811 sqft Single Family on 0.00 Acres

Maple Crest, Edmonton, AB

Welcome to 3 Bed room + BONUS ROOM house in the desirable community of Maple Crest. It consists of a bright & open main floor featuring open concept living room, Kitchen, dinning area & 2 pc bathroom. Kitchen boasts beautiful QUARTZ counters, HUGE ISLAND with under mount sink, STAINLESS STEEL appliances & a huge WALK-IN PANTRY. Upstairs consists of a great size Bonus room, Master Bedroom with 5 pc en-suite & walk in closet. 2 additional bedrooms with 4 pc Bathroom & Laundry. Double Front Garage with Large drive way and lots of street parking. A must see beautiful house, waiting to be yours.

## Interior

Interior Features ensuite bathroom

Appliances Dishwasher-Built-In, Dryer, Garage Control, Microwave Hood Fan,

Refrigerator, Stove-Electric, Washer, Window Coverings

Heating Forced Air-1, Natural Gas