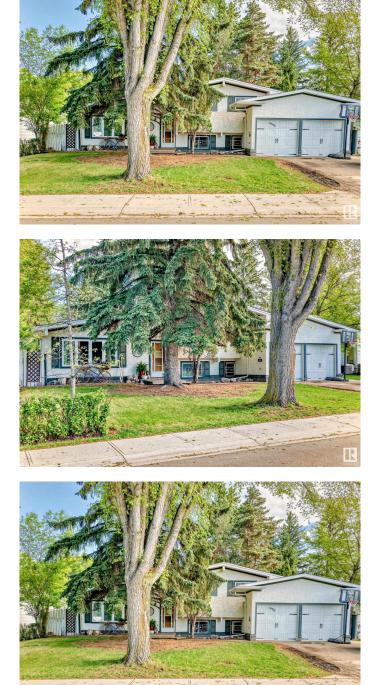

# \$484,450 - 1990 Glenmore Avenue, Sherwood Park

MLS® #E4438395

### \$484,450

3 Bedroom, 2.50 Bathroom, 1,803 sqft Single Family on 0.00 Acres

Broadmoor, Sherwood Park, AB

Serviced, livable, and priced to reflect the work neededâ€"this is your chance to breathe new life into a one-of-a-kind home in Sherwood Park's best-kept secret. Ideal for contractors, renovators, or families with vision, this property sits on a rare ±905?mÂ<sup>2</sup> lot backing onto peaceful forest & the golf course. With over 1,800?sq?ft of living space, cozy living rooms, a fireplace, and a bright atrium, there's already plenty to love. The 550?sq?ft addition is a major reno projectâ€"not for the faint of heartâ€"but offers huge potential for a dream kitchen, sunlit family room, or custom indoor-outdoor space. The lower level is framed and roughed-in, ready for development into a rec room, extra bedroom, oversized bathroom, laundry, and storage. Strong bones, a premium lot, and endless potentialâ€"bring your ideas and make it your own.

# **Community Information**

| Address     | 1990 Glenmore Avenue |
|-------------|----------------------|
| Area        | Sherwood Park        |
| Subdivision | Broadmoor            |
| City        | Sherwood Park        |
| County      | ALBERTA              |
| Province    | AB                   |
| Postal Code | T8A 2G5              |