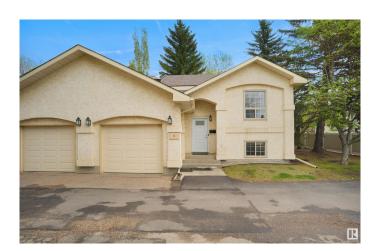

# \$229,900 - 1 4630 17 Avenue, Edmonton

MLS® #E4438261

#### \$229,900

2 Bedroom, 1.50 Bathroom, 829 sqft Condo / Townhouse on 0.00 Acres

Pollard Meadows, Edmonton, AB

PRIME LOCATION FOR this beautiful END-UNIT BI-LEVEL TOWNHOUSE STYLE CONDO! Nestled in a PARK-LIKE community. **VAULTED CEILINGS and GLEAMING** FLOORS welcome you into a spacious, light-filled living area where patio doors open onto a private deck, perfect for relaxing or entertaining. The large kitchen offers ample space for cooking and gathering. Upstairs features a BRIGHT BONUS ROOM WITH A SKYLIGHT, while the fully finished basement hosts two cozy bedrooms, the main bathroom with A LUXURIOUS JACUZZI TUB, and convenient laundry facilities. With easy access to the Henday and schools, shopping, and playgrounds just minutes away, this home combines charm and practicality in a wonderful location with an attached garage too.

#### **Exterior**

Exterior Wood, Stucco

Exterior Features Corner Lot, Fenced, No Back Lane, Schools, Shopping Nearby

Roof Asphalt Shingles

Construction Wood, Stucco

Foundation Concrete Perimeter