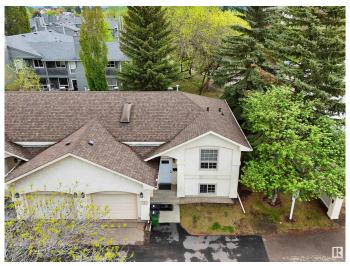

#### \$229,900

2 Bedroom, 1.50 Bathroom, 829 sqft Condo / Townhouse on 0.00 Acres

Pollard Meadows, Edmonton, AB

PRIME LOCATION FOR this beautiful END-UNIT BI-LEVEL TOWNHOUSE STYLE CONDO! Nestled in a PARK-LIKE community. **VAULTED CEILINGS and GLEAMING** FLOORS welcome you into a spacious, light-filled living area where patio doors open onto a private deck, perfect for relaxing or entertaining. The large kitchen offers ample space for cooking and gathering. Upstairs features a BRIGHT BONUS ROOM WITH A SKYLIGHT, while the fully finished basement hosts two cozy bedrooms, the main bathroom with A LUXURIOUS JACUZZI TUB, and convenient laundry facilities. With easy access to the Henday and schools, shopping, and playgrounds just minutes away, this home combines charm and practicality in a wonderful location with an attached garage too.

#### **Exterior**

Exterior Wood, Stucco

Exterior Features Corner Lot, Fenced, No Back Lane, Schools, Shopping Nearby

Roof Asphalt Shingles

Construction Wood, Stucco

Foundation Concrete Perimeter