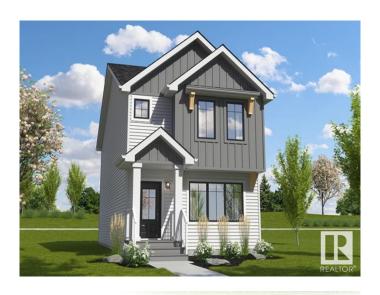

### \$479,900

3 Bedroom, 2.50 Bathroom, 1,537 sqft Single Family on 0.00 Acres

Alces, Edmonton, AB

Welcome to the Daytona Homes Flex-z Model. It is a 1,537 square foot single family home featuring 3 bedrooms, a bonus room, 2.5 bathrooms and 9' main floor ceilings. Enter the foyer with closet that leads into the great room through to the kitchen with an island and a walk-in pantry. The rear of the home includes a storage closet and a private half bath. Upstairs hosts a laundry closet, two bedrooms and a main bathroom at the rear of the home with a central bonus room. The Primary bedroom includes a walk-in closet and ensuite with window for additional lighting. This is a must see home offering you everything you could want in a single family home.

Type Single Family

Sub-Type Detached Single Family

Style 2 Storey
Status Active