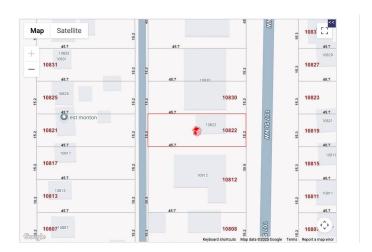

# **Community Information**

Address 10822 107 Street

Area Edmonton

Subdivision Central Mcdougall

City Edmonton

County ALBERTA

Province AB

Postal Code T5H 2Z3