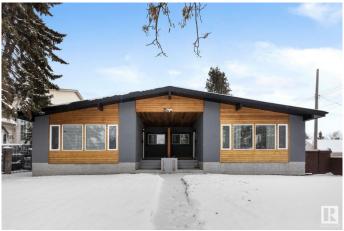

## \$379,000

3 Bedroom, 1.00 Bathroom, 1,145 sqft Single Family on 0.00 Acres

Grovenor, Edmonton, AB

Welcome to this impeccably maintained half duplex, perfectly positioned in one of Edmonton's most desirable mature communities. Just minutes from Freson Bros and the upscale amenities of West Blockâ€"think boutique cafés, acclaimed restaurants, and lifestyle conveniencesâ€"this home offers an elevated urban experience. Commuting is effortless with the University of Alberta only 8 minutes away and the future Valley Line LRT station a 10-minute walk. Whether you're a professional, student, or savvy investor, the location speaks for itself. Stylish, strategic, and situated for success.

## **Exterior**

Exterior Wood, Stucco

Exterior Features Fenced, Landscaped, Playground Nearby, Public Transportation,

Schools, Shopping Nearby

Roof Asphalt Shingles
Construction Wood, Stucco

Foundation Concrete Perimeter