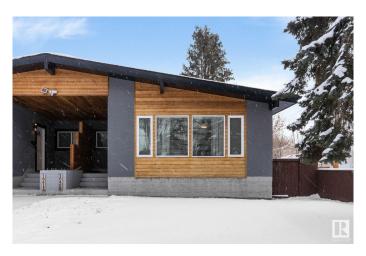

## \$379,000

3 Bedroom, 1.00 Bathroom, 1,145 sqft Single Family on 0.00 Acres

Grovenor, Edmonton, AB

Welcome to this impeccably maintained half duplex, perfectly positioned in one of Edmonton's most desirable mature communities. Just minutes from Freson Bros and the upscale amenities of West Blockâ€"think boutique cafés, acclaimed restaurants, and lifestyle conveniencesâ€"this home offers an elevated urban experience. Commuting is effortless with the University of Alberta only 8 minutes away and the future Valley Line LRT station a 10-minute walk. Whether you're a professional, student, or savvy investor, the location speaks for itself. Stylish, strategic, and situated for success.

## **Exterior**

Exterior Wood, Stucco

Exterior Features Fenced, Landscaped, Playground Nearby, Public Transportation,

Schools, Shopping Nearby

Roof Asphalt Shingles
Construction Wood, Stucco

Foundation Concrete Perimeter