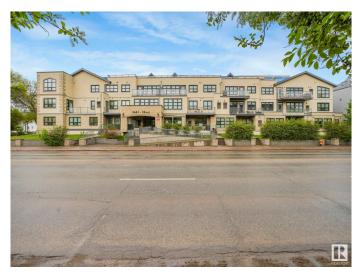

# \$297,900 - 304 9603 98 Avenue, Edmonton

MLS® #E4437748

#### \$297,900

2 Bedroom, 2.00 Bathroom, 1,392 sqft Condo / Townhouse on 0.00 Acres

Cloverdale, Edmonton, AB

Executive condo 2 bedroom 2 bath, open concept with loft. Almost 1400 sqft of custom design awaits you, fabulous gourmet kitchen boasting granite counters & island, slate backsplash, corner pantry & exquisite maple stained cabinetry. Opens up to the spacious great room with balcony complete with stylish slate flooring, soaring ceilings & windows. Features 2 bedrooms with the Primary offering an ensuite with corner jacuzzi tub, large vanity & walk-in closet. Upstairs you will find the spectacular loft graced with hardwood, with a private terrace for you to enjoy the view of Gallagher's Park. 2 titled underground parking stalls. Located in the beautiful River Valley & minutes to the city offers you the opportunity for the lifestyle you have dreamed about!

## **Exterior**

Exterior Wood, Stone, Stucco

Exterior Features Playground Nearby, Public Transportation, Schools, Shopping Nearby,

Ski Hill Nearby

Roof Asphalt Shingles

Construction Wood, Stone, Stucco Foundation Concrete Perimeter