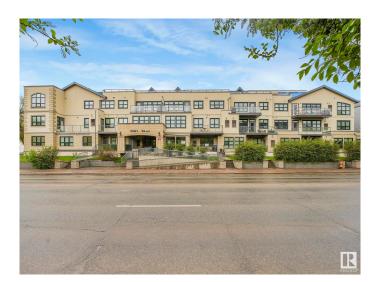

# \$297,900 - 304 9603 98 Avenue, Edmonton

MLS® #E4437748

#### \$297,900

2 Bedroom, 2.00 Bathroom, 1,392 sqft Condo / Townhouse on 0.00 Acres

Cloverdale, Edmonton, AB

Executive condo 2 bedroom 2 bath, open concept with loft. Almost 1400 sqft of custom design awaits you, fabulous gourmet kitchen boasting granite counters & island, slate backsplash, corner pantry & exquisite maple stained cabinetry. Opens up to the spacious great room with balcony complete with stylish slate flooring, soaring ceilings & windows. Features 2 bedrooms with the Primary offering an ensuite with corner jacuzzi tub, large vanity & walk-in closet. Upstairs you will find the spectacular loft graced with hardwood, with a private terrace for you to enjoy the view of Gallagher's Park. 2 titled underground parking stalls. Located in the beautiful River Valley & minutes to the city offers you the opportunity for the lifestyle you have dreamed about!

## **Exterior**

Exterior Wood, Stone, Stucco

Exterior Features Playground Nearby, Public Transportation, Schools, Shopping Nearby,

Ski Hill Nearby

Roof Asphalt Shingles

Construction Wood, Stone, Stucco Foundation Concrete Perimeter