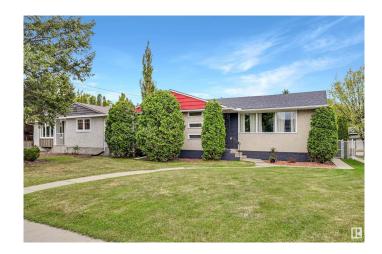

## \$599,000

3 Bedroom, 2.00 Bathroom, 1,197 sqft Single Family on 0.00 Acres

Parkview, Edmonton, AB

Perfectly Maintained Bungalow in Parkview! First time on the market for this Mid-Century gem, sold by the original owners. Situated on a quiet street, just steps to top-performing schools and great access to the White Mud, Downtown, U of A, etc. Tons of curb appeal with new shingles and exterior vinyl window casings. Through the front door you are greeted with perfectly preserved hardwood flooring, cove ceilings and a fantastic living room area overlooking the front yard. The space opens beautifully to the dining area, ideal for entertaining. Then, the spacious kitchen overlooking the backyard: featuring pastel yellow pristine Youngstown Kitchen cabinets + sink system. Three spacious bedrooms and an upgraded bathroom complete the floor. Fully finished basement with separate entrance with full bathroom and second kitchen area. Fantastic fenced yard with deck and double garage! Oversized driveway.