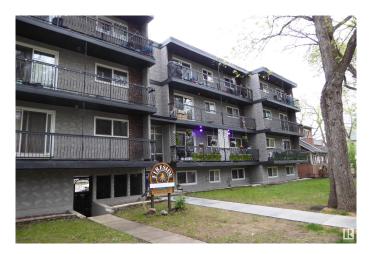

# \$99,000 - 305 10420 93 Street, Edmonton

MLS® #E4437657

#### \$99,000

1 Bedroom, 1.00 Bathroom, 666 sqft Condo / Townhouse on 0.00 Acres

Boyle Street, Edmonton, AB

Experience the raising of the sun in this clean and bright 1 bedroom suite! The spacious living room is designed for comfort and enjoyment with patio doors that lead you to a roomy balcony that overlooks the east of the city. Experience the joy of cooking in this fully equipped kitchen. The cozy and bright dining room will host intimate meals for friends and family. The master bedroom is extra large to hold all your furnishing. There is a 4 piece bathroom. The flooring is durable ceramic tile and laminate flooring. This unit comes complete with 3 appliances. There is a well planned storage space that keeps everything handy, but out of sight. Fireside Condominiums is close to all amenities, with public transportation, shopping, just minutes away to the walking trails in the river valley. Walking distance to Dawson Park.

# **Community Information**

Address 305 10420 93 Street

Area Edmonton
Subdivision Boyle Street
City Edmonton
County ALBERTA

Province AB

Postal Code T5H 1X4