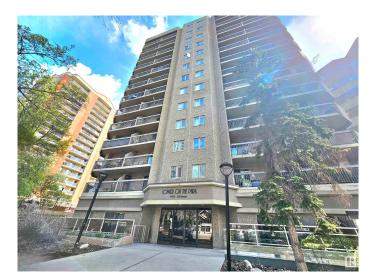

# \$230,000 - 908 9715 110 Street, Edmonton

MLS® #E4437328

#### \$230,000

2 Bedroom, 2.00 Bathroom, 803 sqft Condo / Townhouse on 0.00 Acres

WîhkwÃantôwin, Edmonton, AB

Great location! Steps to Grandin LRT Station and the River Valley. Quick and easy access to Downtown shopping, schools, and U of A. 803 sq. ft. lovely two bedrooms and two baths condo unit with convenient insuite laundry and storage room. Bright and open living room and dining room. Patio door access to the West facing balcony with great view. Spacious U-shaped kitchen with extended eating bar and ample cabinets. Primary bedroom has 3 pcs. ensuite. Condo fees include all utilities. One assigned underground parking stall.

#### **Essential Information**

MLS® # E4437328 Price \$230,000

Bedrooms 2
Bathrooms 2.00
Full Baths 2

Square Footage 803 Acres 0.00

Year Built 1980

Type Condo / Townhouse Sub-Type Apartment High Rise

Style Single Level Apartment

#### **Exterior**

Exterior Concrete

Exterior Features Golf Nearby, Public Transportation, Schools, Shopping Nearby

Roof Tar & amp; Gravel

Construction Concrete

Foundation Concrete Perimeter