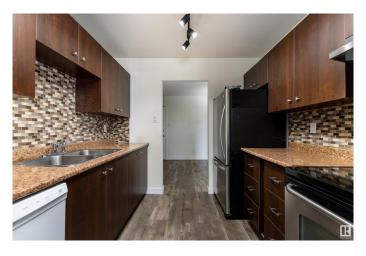

# \$160,000

2 Bedroom, 2.00 Bathroom, 1,129 sqft Condo / Townhouse on 0.00 Acres

Brander Gardens, Edmonton, AB

Gorgeous corner unit with new upgrades in desirable Lord Nelson. NEW PAINT, VYNIL PLANK FLOORING. Balcony with a view! 2 generous bedrooms + 2 baths. 1,129 sq. ft. Open Concept. Filled with loads of natural light. Covered parking. Walking distance to River Valley, Fort Edmonton Park, schools and shopping. Seller will PRE-PAY condo fees for the balance of 2025!

#### Interior

Interior Features ensuite bathroom

Appliances Dishwasher-Built-In, Refrigerator, Stove-Electric, Window Coverings

Heating Baseboard, Natural Gas