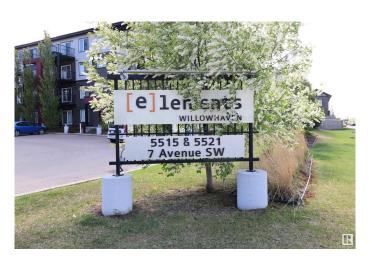

#### \$159,900

1 Bedroom, 1.00 Bathroom, 555 sqft Condo / Townhouse on 0.00 Acres

Charlesworth, Edmonton, AB

Great value with this stylish 1-bedroom condo in Charlesworth. This modern unit features dark flooring, stainless steel appliances, and an open-concept layout. The spacious primary bedroom offers a walk-through closet and a dual access ensuite for added privacy and convenience. You'll also find a built-in tech nookâ€"perfect for working from home or organizing your daily essentials. Enjoy in-suite laundry, a private balcony for relaxing and a titled outdoor parking stall. The building includes elevator access, and low condo fees cover heat and water. A fantastic opportunity to own in a well-connected, sought-after community that is close to shopping, schools, and transit.

Type Condo / Townhouse

Sub-Type Lowrise Apartment

Style Single Level Apartment

Status Active

#### **Exterior**

Exterior Wood, Stone, Vinyl

Exterior Features Landscaped, Public Transportation, Shopping Nearby

Roof Asphalt Shingles

Construction Wood, Stone, Vinyl

Foundation Concrete Perimeter