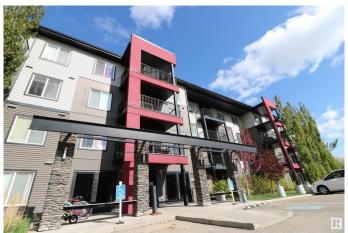

#### \$159,900

1 Bedroom, 1.00 Bathroom, 555 sqft Condo / Townhouse on 0.00 Acres

Charlesworth, Edmonton, AB

Great value with this stylish 1-bedroom condo in Charlesworth. This modern unit features dark flooring, stainless steel appliances, and an open-concept layout. The spacious primary bedroom offers a walk-through closet and a dual access ensuite for added privacy and convenience. You'll also find a built-in tech nookâ€"perfect for working from home or organizing your daily essentials. Enjoy in-suite laundry, a private balcony for relaxing and a titled outdoor parking stall. The building includes elevator access, and low condo fees cover heat and water. A fantastic opportunity to own in a well-connected, sought-after community that is close to shopping, schools, and transit.

Type Condo / Townhouse

Sub-Type Lowrise Apartment

Style Single Level Apartment

Status Active

#### **Exterior**

Exterior Wood, Stone, Vinyl

Exterior Features Landscaped, Public Transportation, Shopping Nearby

Roof Asphalt Shingles

Construction Wood, Stone, Vinyl

Foundation Concrete Perimeter