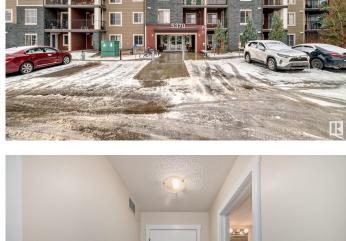

### \$232,900

2 Bedroom, 2.00 Bathroom, 922 sqft Condo / Townhouse on 0.00 Acres

Chappelle Area, Edmonton, AB

This well maintained beaufiful 2 bed and 1 den condominium located in Edmonton's South West Chappelle area has lots of features. This unit has 2 beds, a den and 2 baths and huge balcony. Included in the property is 1 underground heated title parking. Boasting beautiful granite countertop, kitchen with ample cabinatory and stainless steel appliances, the washer and dryer are located in convenient separate area. NEW FLOORING, NEW CARPET AND NEW PAINT. The building feautures 4 floors, 2 high speed elevators and visitor parking. The property is located close to all amenities; close to Anthony Henday and Airport.

## **Community Information**

Address 207 5370 Chappelle Road

Area Edmonton

Subdivision Chappelle Area

City Edmonton
County ALBERTA

Province AB

Postal Code T6W 3L5