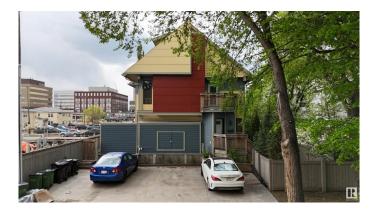

# \$899,000 - 12430 105 Avenue, Edmonton

MLS® #E4436869

#### \$899,000

6 Bedroom, 5.00 Bathroom, 2,758 sqft Single Family on 0.00 Acres

Westmount, Edmonton, AB

Discover this exceptional 2012-built triplex, perfectly situated just one block from the vibrant 124th Street in downtown Edmonton. Nestled in a highly walkable neighborhood, this property offers unparalleled access to public transit, trendy restaurants, and boutique shops. With its sleek Hardie board siding, stucco exterior, and striking architectural design, the triplex blends seamlessly with the charm of the tree-lined streets in this sought-after area. Each suite comes with 2 bedrooms. Fully occupied with a history of zero vacancies, this property is a proven income-generator, thanks to its prime location and well-designed layout. Each unit features a spacious full basement, in-suite laundry, and access to a private parking pad, ensuring tenant comfort and long-term appeal. Don't miss this rare opportunity to own a turnkey investment property

#### **Amenities**

Amenities Deck Parking Stall

### **Exterior**

Exterior Wood, Vinyl, Hardie Board Siding

Exterior Features Corner Lot, Fenced, Playground Nearby, Shopping Nearby, Treed Lot

Roof Asphalt Shingles

Construction Wood, Vinyl, Hardie Board Siding