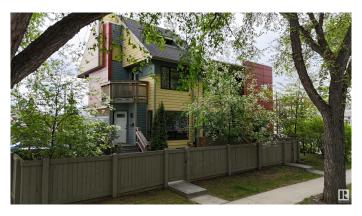

# \$899,000 - 12430 105 Avenue, Edmonton

MLS® #E4436869

#### \$899,000

6 Bedroom, 5.00 Bathroom, 2,758 sqft Single Family on 0.00 Acres

Westmount, Edmonton, AB

Discover this exceptional 2012-built triplex, perfectly situated just one block from the vibrant 124th Street in downtown Edmonton. Nestled in a highly walkable neighborhood, this property offers unparalleled access to public transit, trendy restaurants, and boutique shops. With its sleek Hardie board siding, stucco exterior, and striking architectural design, the triplex blends seamlessly with the charm of the tree-lined streets in this sought-after area. Each suite comes with 2 bedrooms. Fully occupied with a history of zero vacancies, this property is a proven income-generator, thanks to its prime location and well-designed layout. Each unit features a spacious full basement, in-suite laundry, and access to a private parking pad, ensuring tenant comfort and long-term appeal. Don't miss this rare opportunity to own a turnkey investment property

## **Community Information**

Address 12430 105 Avenue

Area Edmonton
Subdivision Westmount
City Edmonton
County ALBERTA

Province AB

Postal Code T5N 0Y6

### **Exterior**

Exterior Wood, Vinyl, Hardie Board Siding

Exterior Features Corner Lot, Fenced, Playground Nearby, Shopping Nearby, Treed Lot

Roof Asphalt Shingles

Construction Wood, Vinyl, Hardie Board Siding